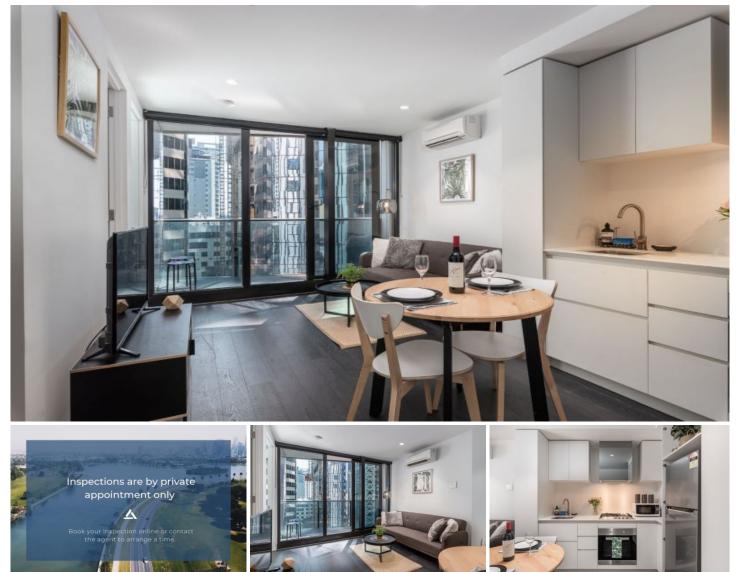

## 1403/135 A'beckett Street Melbourne VIC

Sophisticated and supremely central, this Level 14 apartment in the designer EQ Tower brings vibrant Melbourne CBD living to the fore.

This luxury fully furnished 1-bedroom domain features a study and a dazzling city view. Open-plan living and dining share space with a luxe bathroom showcasing herringbone tiling and a walk-in shower, and a sleek stone-topped kitchen dressed in stainless steel appliances - including a gas cooktop.

Other highlights include split system air-conditioning, a concealed Euro laundry and mirrored robes in the bedroom.

It rests within a striking building offering exceptional amenities including a 25m outdoor pool and an outdoor