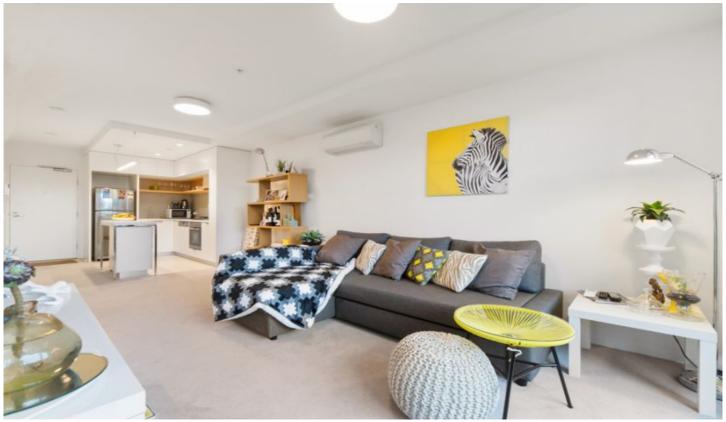

## **B809/8 Grosvenor Street Abbotsford VIC**

The Precinct apartments is perfectly located and sure to impress. This 2-bedroom apartment located on the 8th floor features an open plan kitchen equipped with stainless steel appliances roomy carpeted lounge area with heating and cooling split system leading onto your own private balcony, carpeted bedrooms with mirrored built in robes as well as a modern bathroom and a European laundry The Precinct offers tenants a communal pool, gym and 3x outdoor areas, which are located onsite.