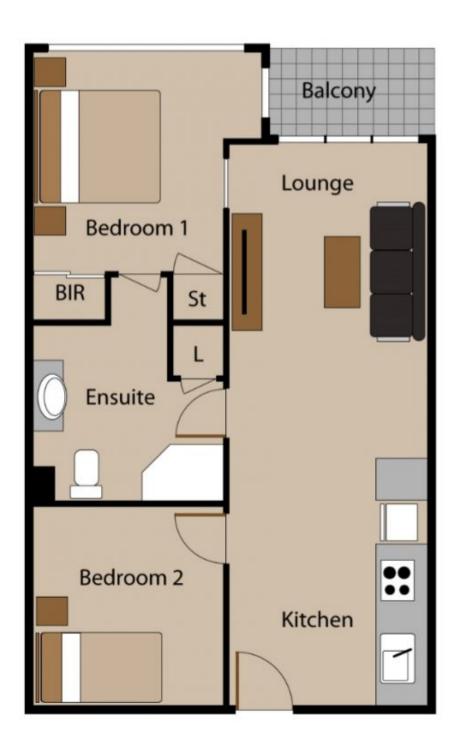

Where else will you find a two bedroom apartment with a car space, in the heart of the best of what Southbank and South Melbourne have to offer!

2 📭 1 🖺 1 🗬

**Building Size**: 57 sqm

View : https://www.innerrealestate.com.au/leas