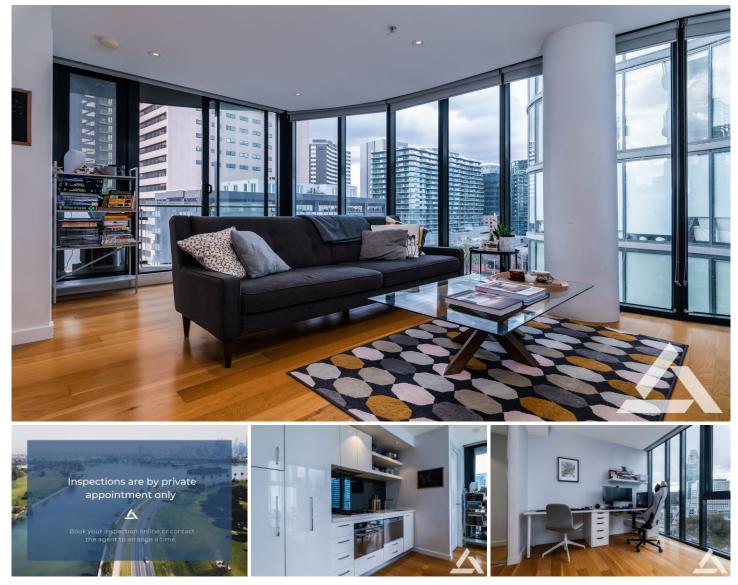

## 805/338 Kings Way South Melbourne VIC

Enjoy a premier inner city address, footsteps from Albert Park Lake, this stylish two-bedroom apartment is quietly positioned on level eight of 'Silverleaf', one of South Melbourne's finest modern developments. Complemented by premium security plus off street parking, and located just a short stroll to the Royal Botanic Gardens, Fawkner Park, Clarendon Street cafes and South Melbourne Market.

 $? \mbox{ Sizeable living area flooded in light through full height windows$ 

- ? Open plan kitchen with ample storage spaces
- ? Spacious bedrooms with mirrored built-in robes
- ? Sleek bathroom with oversized shower
- ? Secure car space, immaculate building with lift access