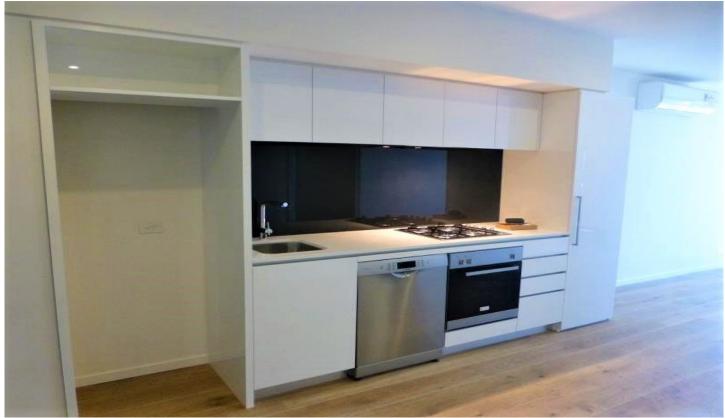

This light filled two bedroom apartment features:

- Open plan kitchen/living area
- Quality timber flooring
- Two good sized bedrooms with window and built in robes
- Split system heating and cooling
- Functional kitchen offering stone bench tops, dishwasher and gas cook top
- Well appointed central bathroom and European laundry
- A private balcony
- A secure basement car space
- Security entrance