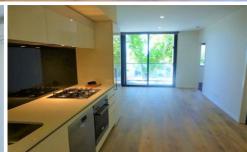

This light filled two bedroom apartment features:

- Open plan kitchen/living area
- Quality timber flooring
- Two good sized bedrooms with window and built in robes
- Split system heating and cooling
- Functional kitchen offering stone bench tops, dishwasher and gas cook top
- Well appointed central bathroom and European laundry
- A private balcony
- A secure basement car space
- Security entrance