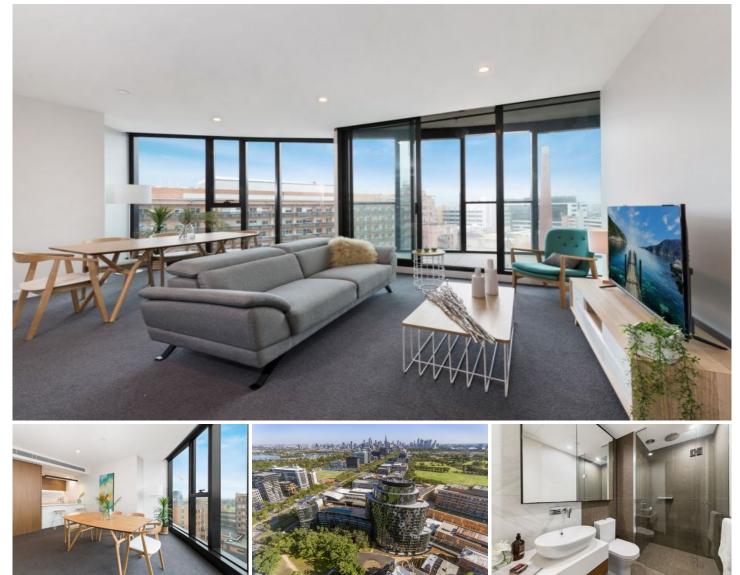

## 1017/555 St Kilda Road Melbourne VIC

This stunning south-east facing apartment features an open plan living and dining which is overlooked by a kitchen equipped with top Miele appliances. Floor-to-ceiling windows invite the outdoors in to the spacious open plan living space, with dual views heightening the sense of luxury.

## Featuring:

- Generous floorplan approx.104 sqm and a spacious balcony of 22 sqm approx further expands the living areas - Secure parking space with extra storage

- Both bedrooms with built-in robes; master with ensuite

- Sweeping 180 degree views offer picturesque views of the bay, and allow abundant sunlight to flow in all day long.

- Additional features include discrete laundry facilities, heating and cooling, intercom access and a secure car park