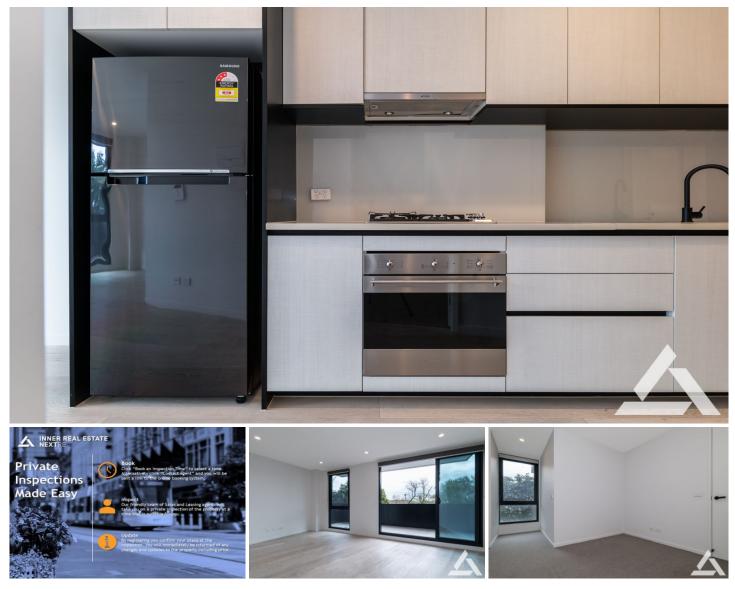

## 7/21 Moore Street Moonee Ponds VIC

You'll want to secure this 1-bedroom luxury apartment in the Moore complex. Situated in the heart of Moonee Ponds this complex will be sure to impress!

This 1-bedroom apartment styled with contemporary fittings and finish will impress everyone. Built in robes and carpet in each bedroom. A bright, spacious and open plan living with floor to ceiling windows leading to the balcony with double sliding doors. The kitchen layout offers plenty of cupboard space and equipped with stainless steel Smeg gas appliances. Fridge is included in rental.