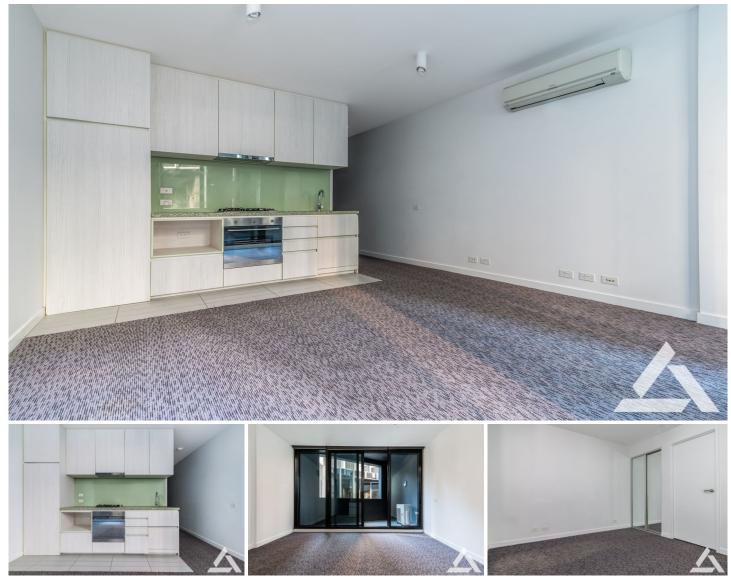

## 332/673 La Trobe Street Docklands VIC

Perfectly positioned to take advantage of all the Docklands has to offer, located only moments from Marvel Stadium, tram stop on your doorstep and within easy access to Southern Cross Station, restaurants, bars, cafes and shopping.

This 2 bedroom will impress, with built in robes, a heating & cooling system and private porch area.

Facilities include residents bicycle storage, gym & swimming pool on level 4.