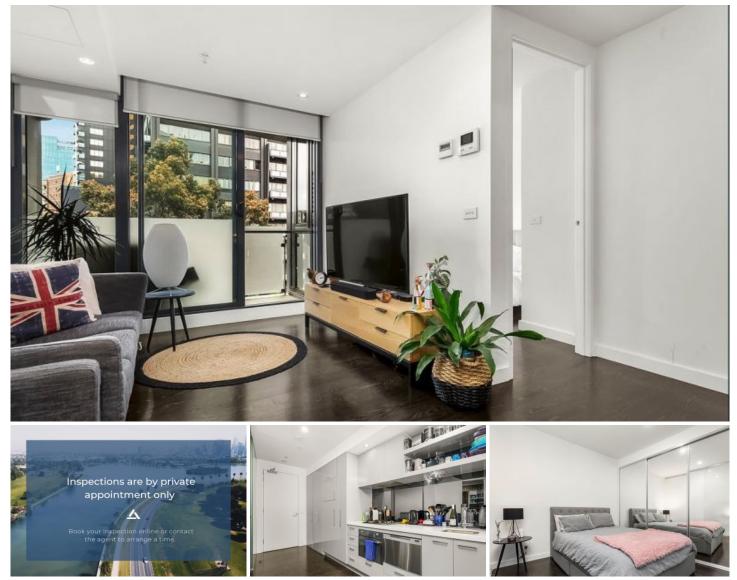

## 301/338 Kings Way South Melbourne VIC

Enjoy a premier inner city address, footsteps from Albert Park Lake, this stylish two-bedroom apartment is quietly positioned on level eight of 'Silverleaf', one of South Melbourne's finest modern developments. Complemented by premium security plus off street parking, and located just a short stroll to the Royal Botanic Gardens, Fawkner Park, Clarendon Street cafes and South Melbourne Market.

? Sizeable living area flooded in light through full height windows

? Open plan kitchen with ample storage spaces and integrated fridge

- ? Spacious bedrooms with mirrored built-in robes
- ? Sleek bathroom with oversized shower
- ? European laundry with washing machine & dryer
- ? Secure car space & storage cage