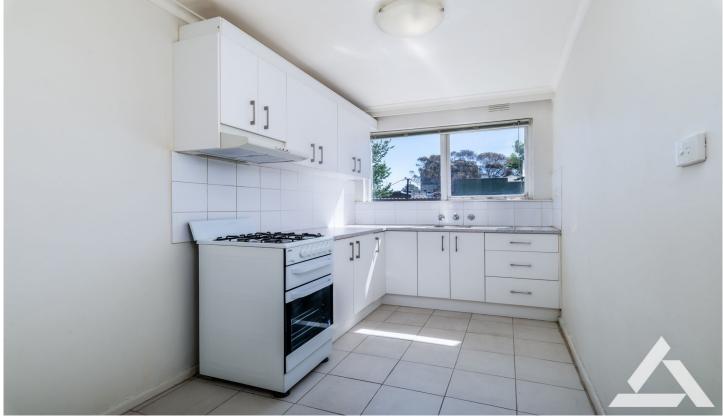

The flat comprises of:

- Separate lounge with electric panel heater and access to the balcony
- Spacious kitchen with gas cooking and enough room for a dining table
- Bedroom with built in wardrobes and wall to wall carpet
- Bathroom with separate toilet
- Cupboard in the passage for extra storage
- Laundry taps inside the bathroom
- Car space for one car