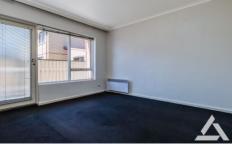

The flat comprises of:

- Separate lounge with electric panel heater and access to the balcony
- Spacious kitchen with gas cooking and enough room for a dining table
- Bedroom with built in wardrobes and wall to wall carpet
- Bathroom with separate toilet
- Cupboard in the passage for extra storage
- Laundry taps inside the bathroom
- Car space for one car