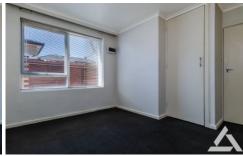

The flat comprises of:

- Separate lounge with electric panel heater and access to the balcony
- Spacious kitchen with gas cooking and enough room for a dining table
- Bedroom with built in wardrobes and wall to wall carpet
- Bathroom with separate toilet
- Cupboard in the passage for extra storage
- Laundry taps inside the bathroom
- Car space for one car