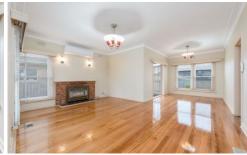

## 38 Marlborough Street Bentleigh East VIC

This beautifully refurnished light-filled 3 bedroom home offers the following:

- Spacious open plan living and dining area
- New kitchen with gas cooking, dishwasher and ample cupboard space
- 3 spacious bedrooms with polished floorboards and BIRs
- Central bathroom with separate shower and bathtub
- Separate toilet
- Separate laundry with external access
- Split system air conditioning in the living room
- Ducted heating
- Large backyard ideal for your family
- Single lock up garage with plenty of driveway space