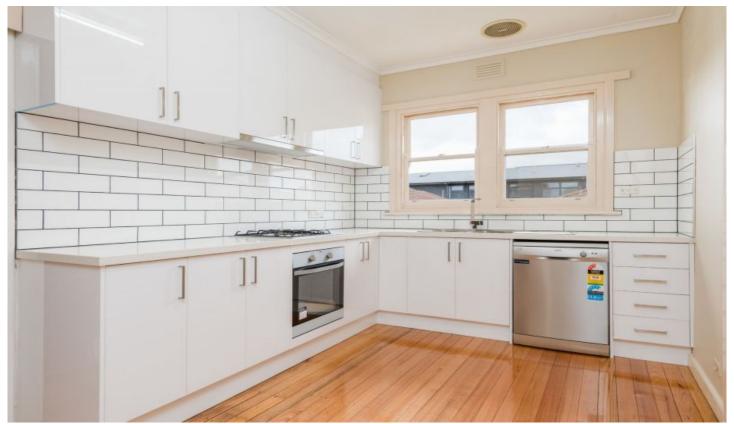

## 38 Marlborough Street Bentleigh East VIC

This beautifully refurnished light-filled 3 bedroom home offers the following:

- Spacious open plan living and dining area
- New kitchen with gas cooking, dishwasher and ample cupboard space
- 3 spacious bedrooms with polished floorboards and BIRs
- Central bathroom with separate shower and bathtub
- Separate toilet
- Separate laundry with external access
- Split system air conditioning in the living room
- Ducted heating
- Large backyard ideal for your family
- Single lock up garage with plenty of driveway space