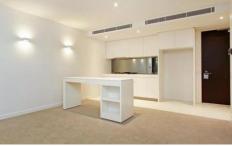

The apartment is comprised of

- open plan living area
- kitchen with stainless steel appliances
- bedrooms with built in robe
- central bathroom with European laundry
- split system heating and cooling
- private balcony