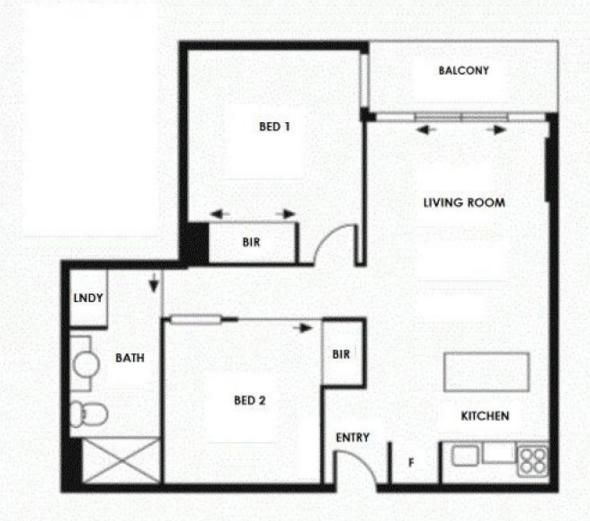

## 212/108 Flinders Street Melbourne VIC

Two bedroom apartment perfectly situated in 108 Flinders Complex, only short stroll from Flinders Street Station, Crown casino, Southbank, restaurants & cafes & all that the CBD has to offer.

The apartment is comprised of

- open plan living area
- kitchen with stainless steel appliances
- bedrooms with built in robe
- central bathroom with European laundry
- split system heating and cooling
- private balcony