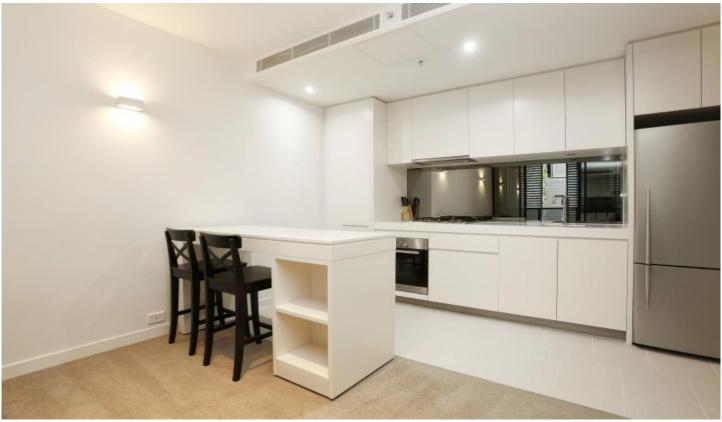

The apartment is comprised of

- open plan living area
- kitchen with stainless steel appliances
- bedrooms with built in robe
- central bathroom with European laundry
- split system heating and cooling
- private balcony