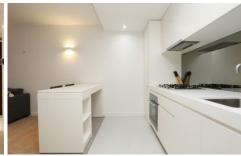

The apartment is comprised of

- open plan living area
- kitchen with stainless steel appliances
- bedrooms with built in robe
- central bathroom with European laundry
- split system heating and cooling
- private balcony