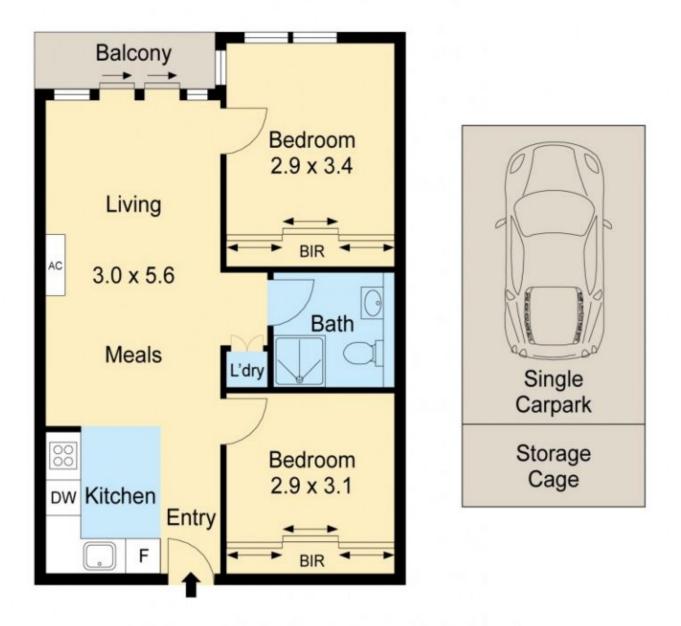

Impeccably appointed throughout, it showcases a bright open plan design complemented by premium security and impressive residents' facilities.

- \* Set privately on Level Two of a low-rise security complex
- \* Spacious light filled living and dining area, sunny balcony
  \* Stunning modern kitchen with stainless steel gas appliances

\* Two double sized bedrooms including mirrored built-in robes

\* Sleek bathroom that has full height tiles and a walk-in shower

View : https://www.innerrealestate.com.au/lease/vic/inne r-city/abbotsford/residential/apartment/6694665