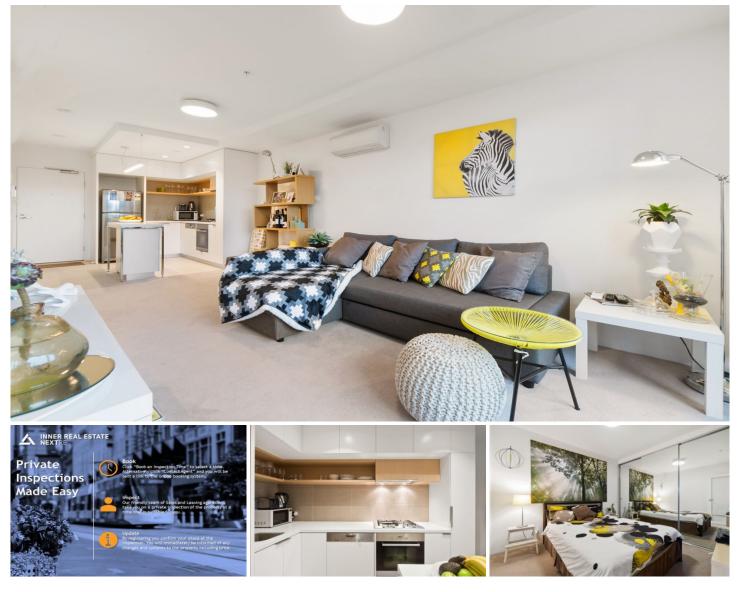

## **B215/8 Grosvenor Street Abbotsford VIC**

Capturing the essence of inner city cool on the cusp of Richmond, footsteps from Vibrant Victoria Street and the banks of the Yarra River, this stylish designer apartment has been crafted for effortless contemporary living.

Impeccably appointed throughout, it showcases a bright open plan design complemented by premium security and impressive residents' facilities.

- \* Set privately on Level Two of a low-rise security complex
- \* Spacious light filled living and dining area, sunny balcony
  \* Stunning modern kitchen with stainless steel gas appliances

\* Two double sized bedrooms including mirrored built-in robes

\* Sleek bathroom that has full height tiles and a walk-in shower

View : https://www.innerrealestate.com.au/lease/vic/inne r-city/abbotsford/residential/apartment/6694665