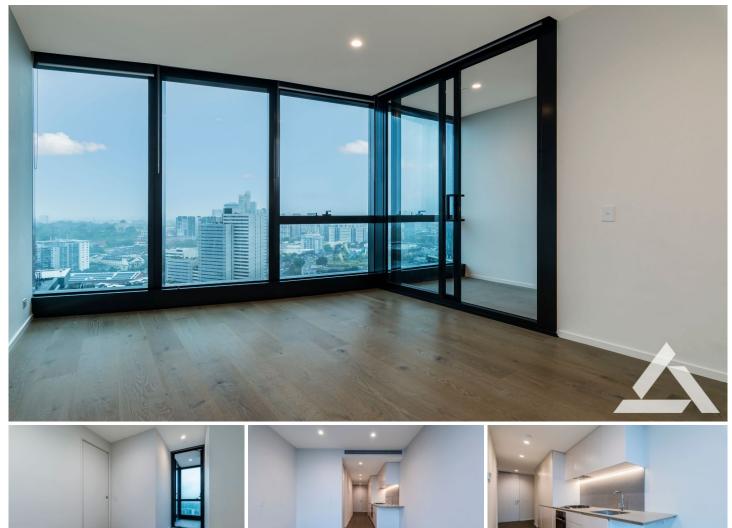

## 2410/70 Southbank Boulevard Southbank VIC

This is your opportunity to secure an apartment in the highly anticipated Australia 108 complex in the Heart of Melbourne's Entertainment Precinct.

The Apartment includes a functional Kitchen with Miele appliances and plenty of storage for the discerning home Chef. Capturing sweeping views over South Melbourne and onto Port Phillip Bay.

The light filled master bedroom has direct access to the winter garden and ensuite

Building itself contains the very best amenities including:

- Huge State-of-the-art gymnasium
- Pool, Sauna and steam rooms
- Resident Dining Rooms