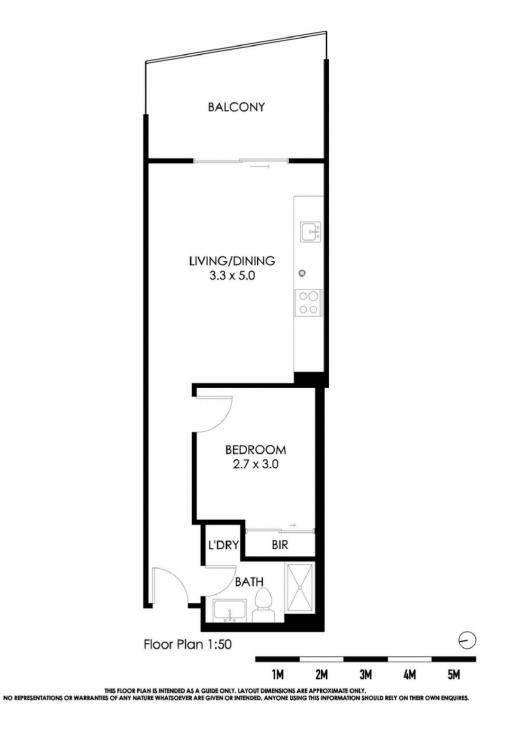

## 1110/3 Yarra Street South Yarra VIC

This light filled one bedroom apartment is located within walking distance to South Yarra train station, restaurants and shopping district.

This apartment features open plan living area, modern kitchen with Miele appliances, stone bench tops, plenty of cupboard space, built in robe, split system heating & cooling and spacious balcony.