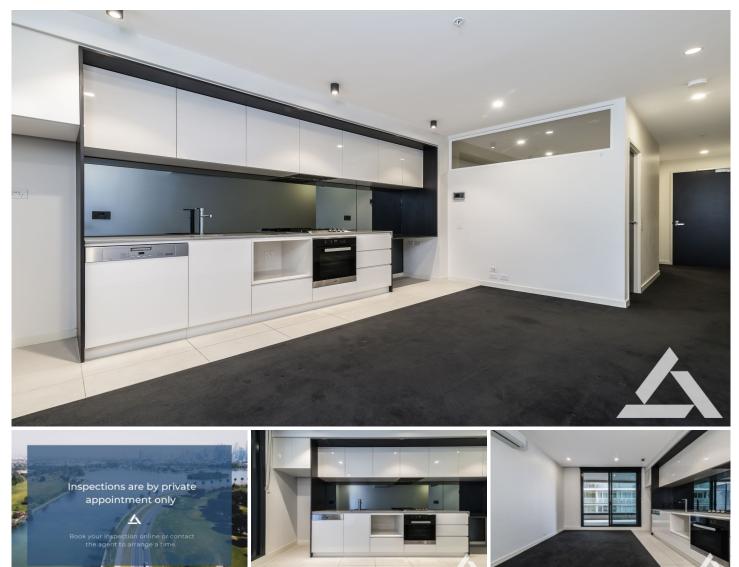

## 1110/3 Yarra Street South Yarra VIC

This light filled one bedroom apartment is located within walking distance to South Yarra train station, restaurants and shopping district.

This apartment features open plan living area, modern kitchen with Miele appliances, stone bench tops, plenty of cupboard space, built in robe, split system heating & cooling and spacious balcony.

Residents have the luxury of enjoying a Rooftop Retreat includes resort-style, beautiful landscaped outdoor Sky Terrace, lounge, dining room, gym and pool. With 360-degree panoramic views, this is the best entertaining area for you and your family to enjoy.