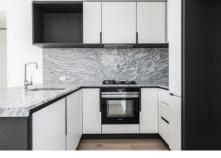

## Main features include:

- Large, lounge on high quality floor boards. Superb panoramic view of the city skyline, and stadium on balcony
- Ultra modern open plan kitchen with stone bench top, high quality SIEMENS appliances, pantry and built-in fridge
- 2 Spacious wool carpeted bedrooms both with full length windows and built-in-robes
- Beautiful modern bathrooms with shower and marble tiled walls, ensuite with full size soaker tub