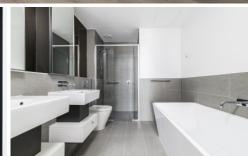

## Main features include:

- Large, lounge on high quality floor boards. Superb panoramic view of the city skyline, and stadium on balcony
- Ultra modern open plan kitchen with stone bench top, high quality SIEMENS appliances, pantry and built-in fridge
- 2 Spacious wool carpeted bedrooms both with full length windows and built-in-robes
- Beautiful modern bathrooms with shower and marble tiled walls, ensuite with full size soaker tub