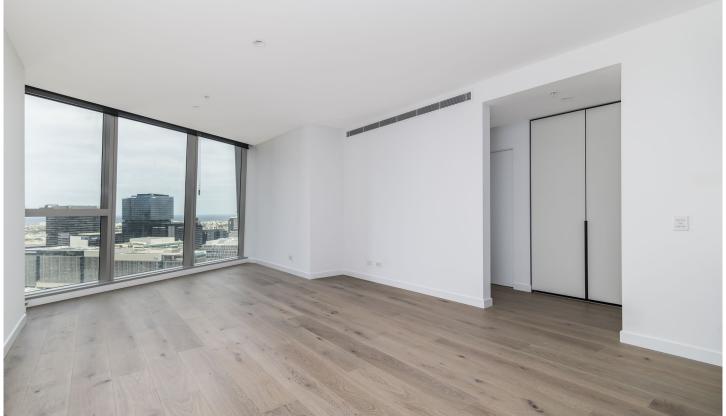

## Main features include:

- Large, lounge on high quality floor boards. Superb panoramic view of the city skyline, and stadium on balcony
- Ultra modern open plan kitchen with stone bench top, high quality SIEMENS appliances, pantry and built-in fridge
- 2 Spacious wool carpeted bedrooms both with full length windows and built-in-robes
- Beautiful modern bathrooms with shower and marble tiled walls, ensuite with full size soaker tub