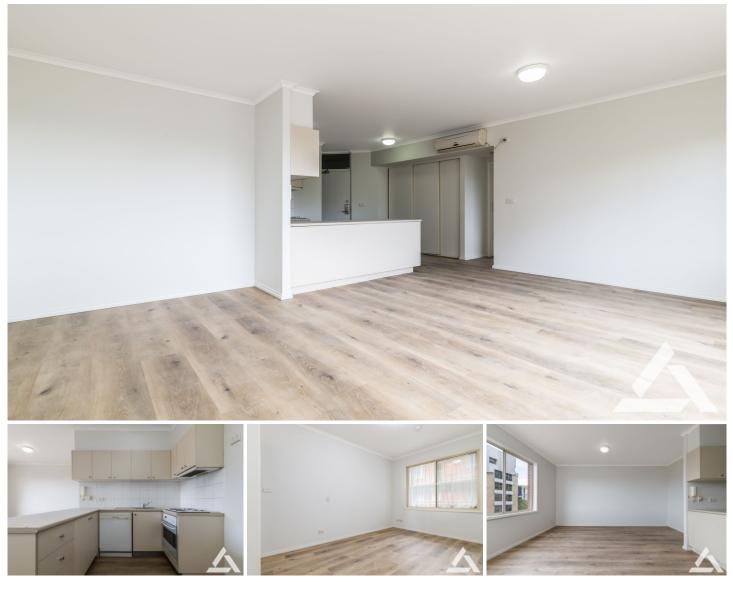

## 334/111 Punt Road Windsor VIC

\*\*CONTACT AGENT FOR A PRIVATE INSPECTION OR APPLY USING THE VIDEO\*\*

Located on the Corner of High Street and Punt Road this property provides the very best in location and conveincne. Only minutes to Prahran and a tram ride into Melbourne CBD. This property offer an oversized living space with 2 spacious bedrooms with built in robes.

Located on the corner of the apartment with West facing views and at the back of the block for privacy and quiet.

Featuring;

- security intercom entrance
- Ensuite off main bedroom
- large lounge / dining area with reverse cycle air con
- kitchen with electric cooking & dishwasher