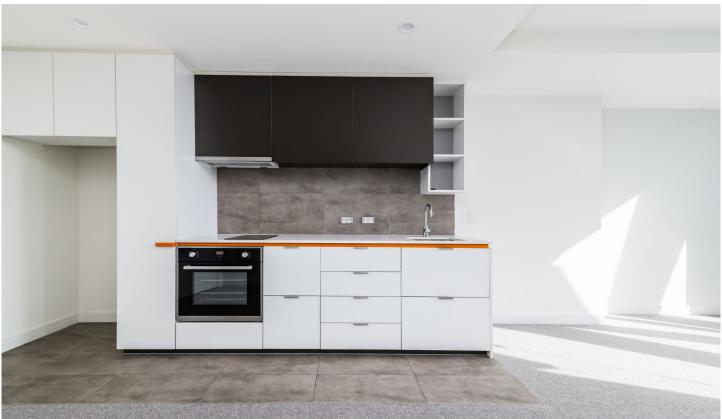

## 1908/28-44 Bouverie Street Carlton VIC

This one bedroom apartment is positioned in an ideal location close to RMIT and Melbourne University.

Offering built in wardrobe to the bedroom, open plan kitchen and living area with plenty of natural light, Kitchen with quality appliances including a dishwasher.

The ultra modern central bathroom boasts a large shower and European laundry.

Additional features include split system heating and cooling and a residents roof top garden terrace on level 22.

Utilities: