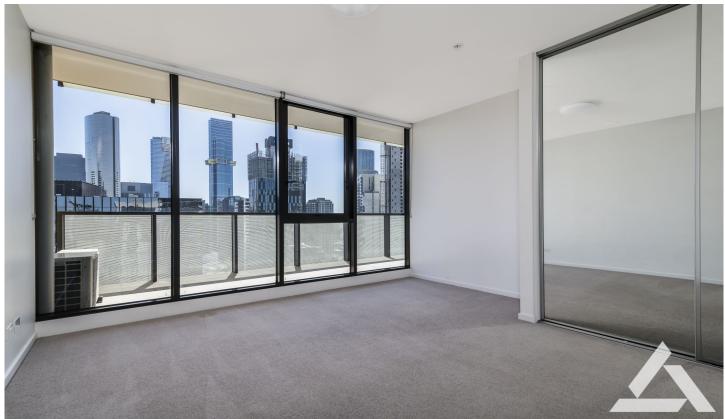

## 2904/46-50 Haig Street Southbank VIC

\*\*\*\*Washing machine, Dryer, Fridge, Microwave included in the apartment\*\*\*\*\*

Located in the Tiara complex, this spacious one-bedroom apartment has been designed for modern living in Southbank. It includes built in wardrobe, open plan living area leading to large balcony, heating & cooling, and a secure car space.

Tiara residential complex is conveniently located in the heart of Southbank, opposite Crown Entertainment Complex and only minutes to the CBD, Southbank retail stores, cafes and restaurants with easy access to public transport.