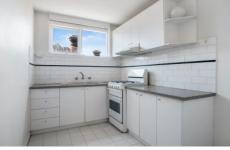

- ? Superb apartment in central location
- ? Light-filled bedroom with built-in-robes
- ? Sparkling bathroom with bath & toilet
- ? Carpeted living & dining with north-facing aspect
- ? Separate kitchen boasting an upright oven/stove
- ? Laundry facilities, heating
- ? Walk to Fitzroy St cafes, restaurants and bars