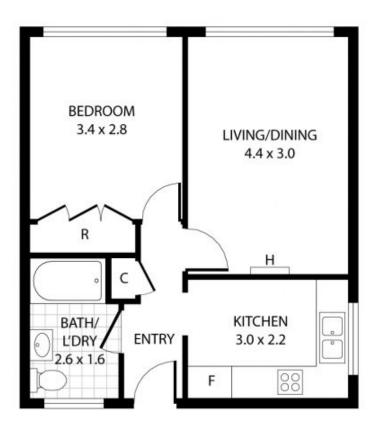

## 17/14 Crimea Street St Kilda VIC

Granting a vivacious and vibrant lifestyle from its incredibly central setting; midway between Chapel St and Fitzroy St, this superb apartment is surrounded by the area's sought-after attractions. Whether you want to indulge in some fashionable shopping, soak up the cosmopolitan café culture, groove the night away at a hip bar, take a peaceful stroll along the lush expanses of Albert Park Lake or splash in the blue waters of St Kilda Beach, this apartment delivers it all!

- ? Superb apartment in central location
- ? Light-filled bedroom with built-in-robes
- ? Sparkling bathroom with bath & toilet
- ? Carpeted living & dining with north-facing aspect
- ? Separate kitchen boasting an upright oven/stove
- ? Laundry facilities, heating
- ? Walk to Fitzroy St cafes, restaurants and bars

## 1 🚐 1 🚍 1 🗬

**View :** https://www.innerrealestate.com.au/lease/vic/inne r-city/st-kilda/residential/apartment/6814939

Maya Angela +61 3 9804 5551

Kayani Shahzeb +61 3 9804 5551

THIS FLOOR PLAN IS NOT TO SCALE. MEASUREMENTS ARE INDICATIVE AND IN METRES. VEGETATION IS PLACED FOR ILLUSTRATIVE PURPOSES ONLY.
THIS PLAN SHOULD NOT BE RELIED UPON. INTERESTED PARTIES SHOULD MAKE THEIR OWN ENQUIRIES.