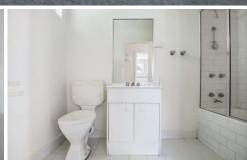

- ? Superb apartment in central location
- ? Light-filled bedroom with built-in-robes
- ? Sparkling bathroom with bath & toilet
- ? Carpeted living & dining with north-facing aspect
- ? Separate kitchen boasting an upright oven/stove
- ? Laundry facilities, heating
- ? Walk to Fitzroy St cafes, restaurants and bars