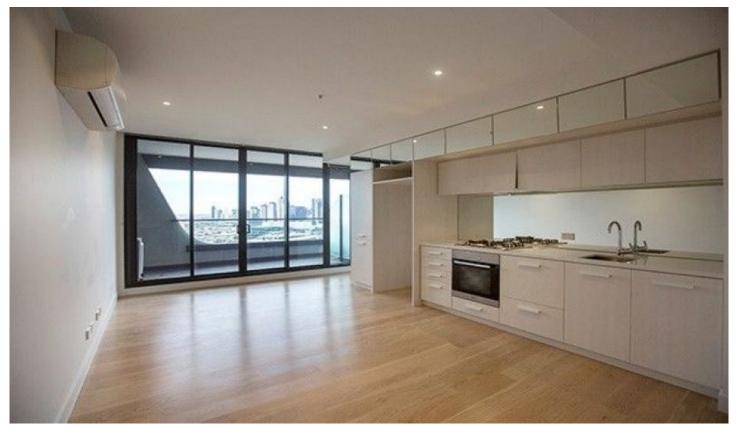

## 1802/38 Albert Road South Melbourne VIC

This spacious one bedroom apartment offers open plan living & dining area with split-system heating/cooling and gourmet kitchen with luxurious Miele appliances. Other features include built in robes, NBN broadband, large balcony and one secure car space. This iconic building has its own rooftop lounge, BBQ area, sauna and gym. Close to public transport, Albert Park and the Botanic Garden, this location has it all.