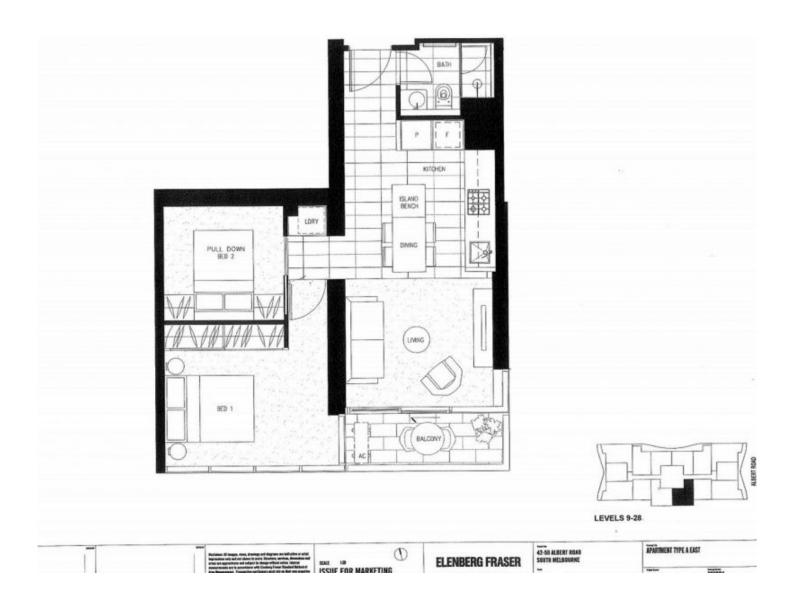

## 1214/50 Albert Road South Melbourne VIC

This absolutely stunning 2 bedroom apartment features open plan meals & living zone flowing onto good size balcony, 2 well-appointed bedrooms both with built in robes and Euro laundry/storage. Functional L-shape kitchen stone bench tops, stainless steel Miele appliances (gas cook top & wok burner) & integrated timber-grain style cabinetry.