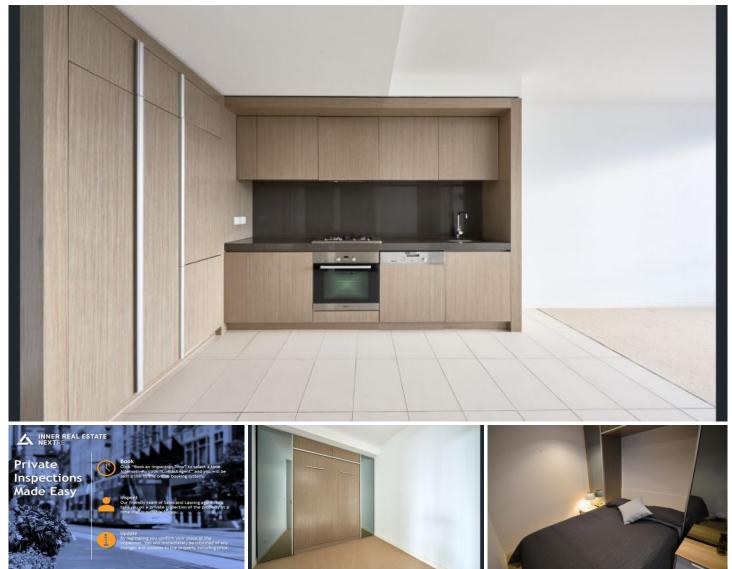

## 1214/50 Albert Road South Melbourne VIC

This absolutely stunning 2 bedroom apartment features open plan meals & living zone flowing onto good size balcony, 2 well-appointed bedrooms both with built in robes and Euro laundry/storage. Functional L-shape kitchen stone bench tops, stainless steel Miele appliances (gas cook top & wok burner) & integrated timber-grain style cabinetry.

Full-height glazing invites natural light, R/C heating & cooling, security intercom entry, concierge and secure car park.

Relax in the lobby lounge alongside ambient fireplaces, workout in the 'Health Club's fully equipped gym & cardio space indulge in the hot tub, massage room, or indoor garden retreat. Entertain on the rooftop with BBQ, spa, sundeck & postcard views or host an exclusive function in the resident's indoor kitchen, cinema or poker rooms. Fifty Albert's location opposite the Botanic Gardens and Albert