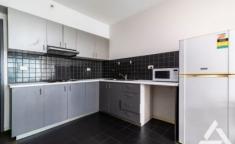

Featuring an open plan living and dining room with floor-to-ceiling windows, kitchen with ample storage space and stainless steel appliances, 2 bedrooms with built-in wardrobes and central bathroom.

Amenities include secure intercom access, resident lounge and meeting room, laundry facilities and building management. within moments to Carlton Gardens, QV, Melbourne Central, theatres, the CBD's famous cafes and restaurants along with easy access to public transport, retail shopping and Universities. This is a great opportunity so don't delay your inspection.