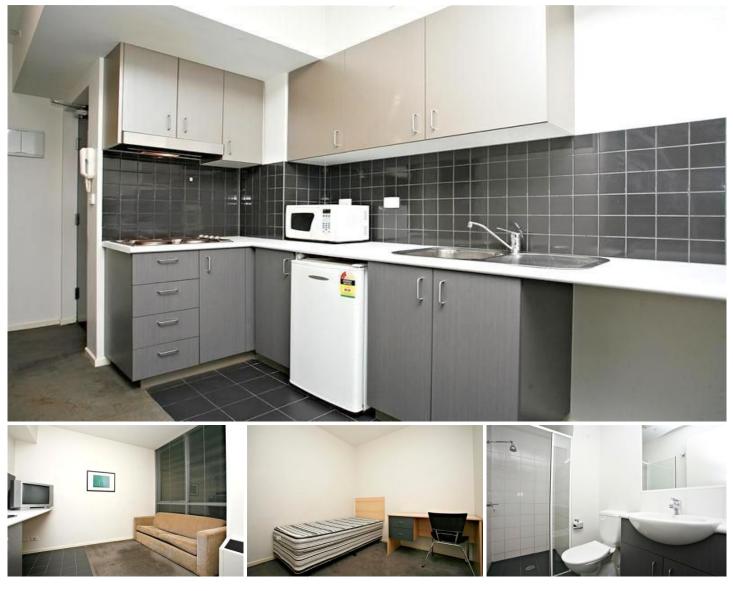

## 2216/39 Lonsdale Street Melbourne VIC

Located on Lonsdale St and surrounded by the business and retail precinct, this modern fully furnished two bedroom apartment has open plan living/dining area with couches, dining and TV, good sized kitchen with stainless steel appliances, 2 bedrooms with built in robe and a central bathroom. Situated at the top end of town and only a short walk to Bourke Street Mall, the city centre with a quick and easy access to the multicultural Melbourne lifestyle and public transport.