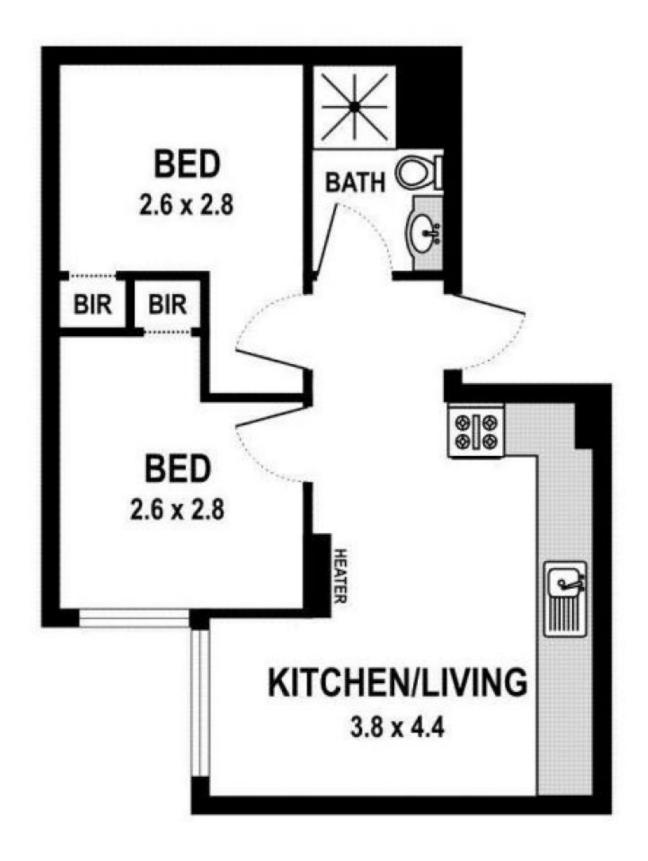

## 2216/39 Lonsdale Street Melbourne VIC

Located on Lonsdale St and surrounded by the business and retail precinct, this modern fully furnished two bedroom apartment has open plan living/dining area with couches, dining and TV, good sized kitchen with stainless steel appliances, 2 bedrooms with built in robe and a central bathroom. Situated at the top end of town and only a short walk to Bourke Street Mall, the city centre with a quick and easy access to the multicultural Melbourne lifestyle and public transport.