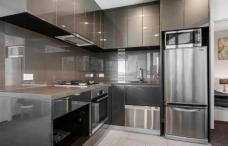

- ? Two robed bedrooms adorned with large windows
- ? Stylish bathroom with Euro laundry
- ? Stone kitchen boasting s/steel appliances and dishwasher