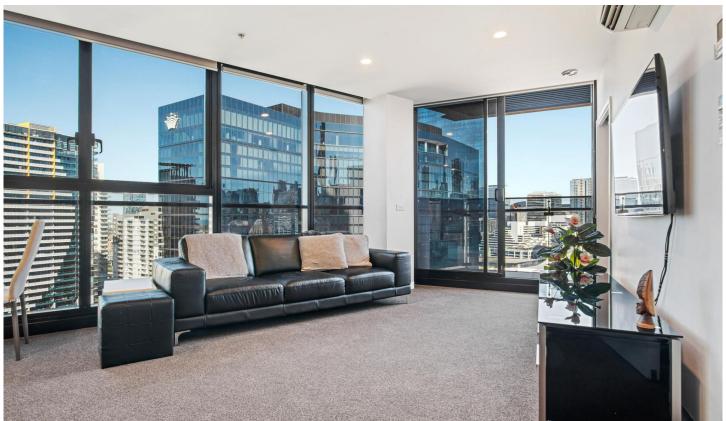

## 2103/33 Clarke Street Southbank VIC

Soaring high on the 21st floor, this Banque 88 apartment promotes the very best in lifestyle living with floor-to-ceiling windows beaming in natural light, whilst focusing your vision out to the night lights of the CBD. Cleverly configured to create a clear separation between the bedrooms, you'll love coming home to this luxurious apartment where fine finishes and sleek attributes fill every space and ensure you can live a life of ease and effortless enjoyment. As for the location, you're right on the doorstep of Crown Casino and the world-class restaurants that fill Southbank, only a short stroll from the Royal Botanic Gardens, South Melbourne Market, trains, trams and the CBD.

- ? Two robed bedrooms adorned with large windows
- ? Stylish bathroom with Euro laundry
- ? Stone kitchen boasting s/steel appliances and dishwasher