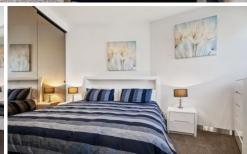

- ? Two robed bedrooms adorned with large windows
- ? Stylish bathroom with Euro laundry
- ? Stone kitchen boasting s/steel appliances and dishwasher