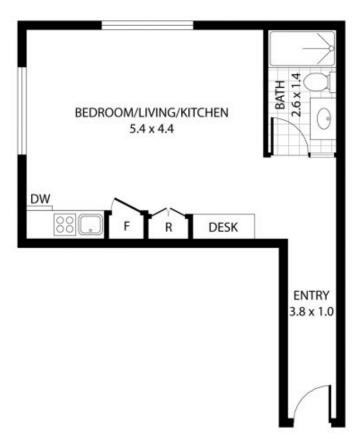

## 1 🖰 1 📇

**Price:** \$168,500

**View**: https://www.innerrealestate.com.au/sale/vic/inner-city/melbourne/residential/apartment/6887183

Anthony Cimino +61 3 9804 5551

Jonathan Mallas +61 3 9804 5551

THIS FLOOR PLAN IS NOT TO SCALE. MEASUREMENTS ARE INDICATIVE AND IN METRES. VEGETATION IS PLACED FOR ILLUSTRATIVE PURPOSES ONLY.
THIS PLAN SHOULD NOT BE RELIED UPON. INTERESTED PARTIES SHOULD MAKE THEIR OWN ENQUIRIES.