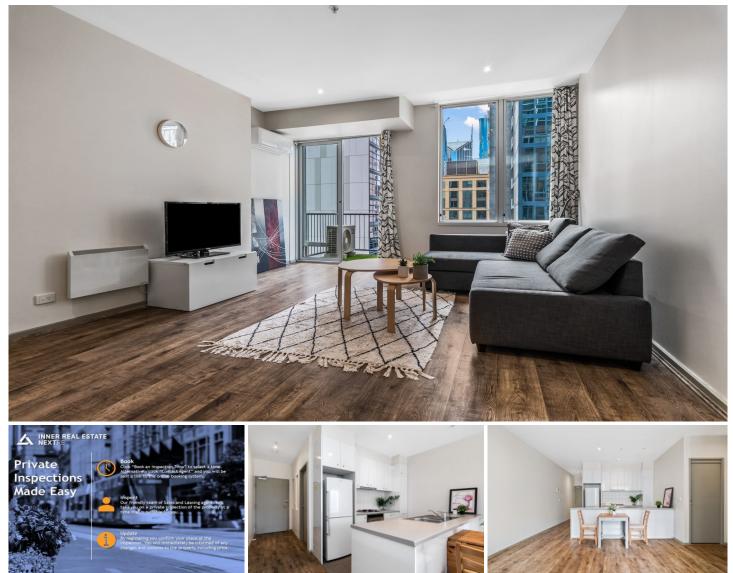

## 1209/270 King Street Melbourne VIC

This sophisticated inner-city apartment beams with natural light and boasts a brilliant lifestyle where resort-style amenities add to the attraction and enviable entertaining, shopping and transport options rest on your doorstep. Functional and fuss-free, with a fluid indoor-outdoor design that intertwines sleek flooring with high ceilings to create an added sense of space, while the expanses of Flagstaff Gardens rest only meters away.

- ? Streamlined apartment with resort amenities
- ? Two bedrooms; one with BIR and one with WIR
- ? Central bathroom boasting a shower, vanity and toilet
- ? Living and dining flowing over modern flooring
- ? Kitchen equipped with stainless steel appliances
- ? Delightful balcony for outdoor enjoyment
- ? Panel heating, split system air conditioning
- ? Intercom entry, lift access, secure parking space