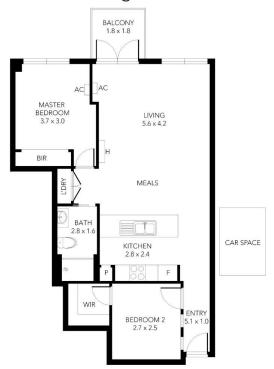

## 1209/270 King Street, Melbourne

N⊳

THIS FLOOR PLAN IS NOT TO SCALE. MEASUREMENTS ARE INDICATIVE AND IN METRES. VEGETATION IS PLACED FOR ILLUSTRATIVE PURPOSES ONLY. THIS PLAN SHOULD NOT BE RELIED UPON. INTERESTED PARTIES SHOULD MAKE THEIR OWN ENQUIRIES.