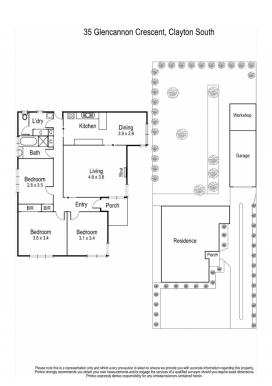

## 35 Glencannon Crescent Clayton South VIC

Ideally located in the quiet Glencannon Crescent and within walking distance to local shops, eateries and Clayton train station. This 3 bedroom family home features a generous lounge room with split system, fully equip kitchen and meal area, 3 carpeted and robed bedrooms as well as a family bathroom. There is also a separate toilet and laundry area with a huge backyard.