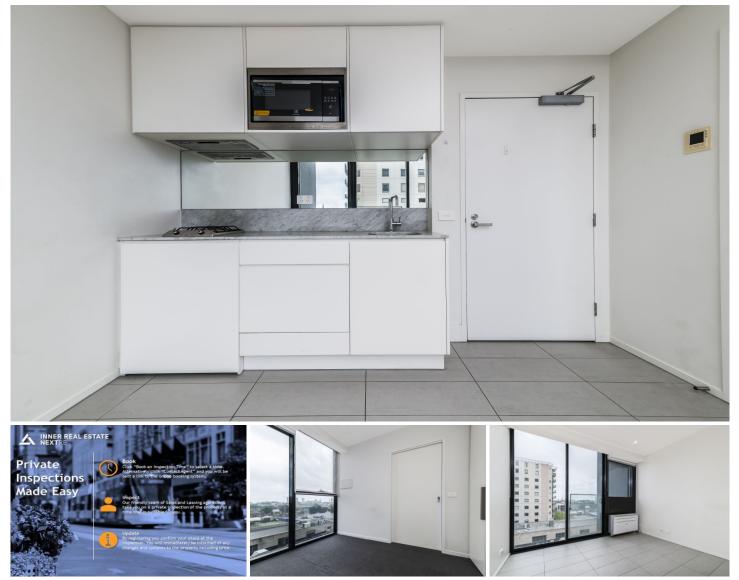

## 616/52 Park Street South Melbourne VIC

This one bedroom apartment features a light-filled, open plan living area, sleek kitchen with stainless steel appliances and glass splash back, Bedroom with built in robes, bathroom with internal lauundry.

Building facilities include rooftop terrace lounge area and fireplace with breathtaking view of the city, gym, cinema and dining room to entertain guests.

Located in the inner ciity within cose proximity to the Botanical Gardens, Albert Park Lake, transport and shops at your doorstep.