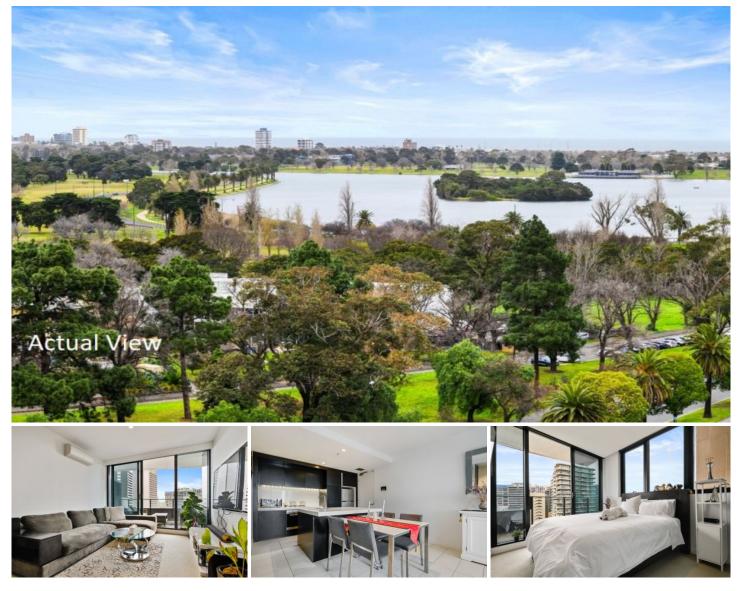

## 1212/50 Albert Road South Melbourne VIC

Perfectly primed for a luxurious inner-city lifestyle against a backdrop of stunning views, this 12th floor apartment delivers style and sophistication with an open plan layout, stylish finishes and five-star resident facilities. Surrounded by the delights of the Royal Botanic Gardens and Albert Park Lake, the award-winning Fifty Albert Rd building spoils its occupants with a café, health club with a gym, yoga studio, sauna, beauty and massage rooms plus a plunge pool. While the impressive rooftop terrace showcases breathtaking views of the city, Albert Park Lake and the bay and offers a sundeck, spa, BBQ area, lounge with gas fireplace, poker room, cinema and conference centre with kitchen.

? Luxurious Fifty Albert Road apartment

? Master bedroom boasting balcony access, BIR & ensuite