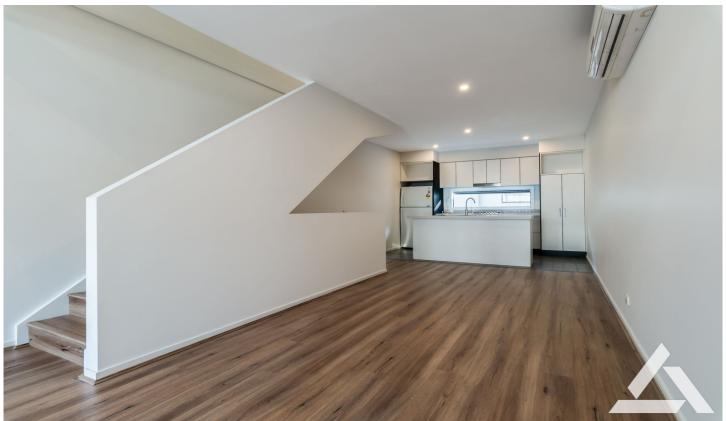

Maximising space and light, the home features bright open plan living, with the dining area spilling onto a generous decked balcony. A modern kitchen with stainless appliances, white goods and a windowed splashback. This light filled generous sized bedrooms and modern bathrooms are separated across the ground & top floor, along with two designated study area.