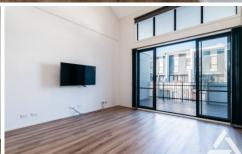

Maximising space and light, the home features bright open plan living, with the dining area spilling onto a generous decked balcony. A modern kitchen with stainless appliances, white goods and a windowed splashback. This light filled generous sized bedrooms and modern bathrooms are separated across the ground & top floor, along with two designated study area.