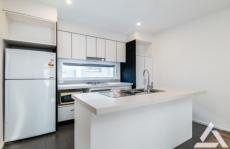

Maximising space and light, the home features bright open plan living, with the dining area spilling onto a generous decked balcony. A modern kitchen with stainless appliances, white goods and a windowed splashback. This light filled generous sized bedrooms and modern bathrooms are separated across the ground & top floor, along with two designated study area.