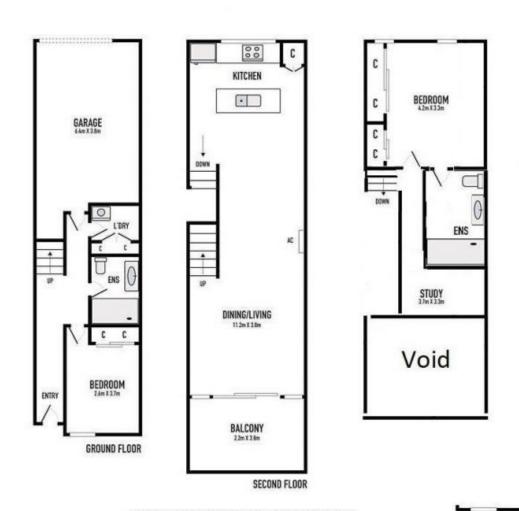

Maximising space and light, the home features bright open plan living, with the dining area spilling onto a generous decked balcony. A modern kitchen with stainless appliances, white goods and a windowed splashback. This light filled generous sized bedrooms and modern bathrooms are separated across the ground & top floor, along with two designated study area.

Features a laundry room with storage space, split-system air conditioning in each bedroom and automated garage.

2 📮 2 🖺 1 🖨

**View**: https://www.innerrealestate.com.au/lease/vic/inner-city/north-melbourne/residential/apartment/7154873