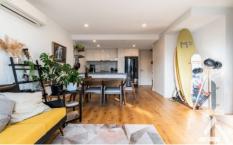

## 106/28 Watson Grove Glen Huntly VIC

This beautifully presented apartment is definitely not one to be missed!

The apartment features open plan living and a spacious layout. Kitchen boasts stone benchtops, integrated stainless-steel appliances and dishwasher. The large lounge room flows from the kitchen to balcony, split-system heating and cooling and floor to ceiling windows. Each of the bedrooms are generous sized with built-in robes, the master with a private ensuite.