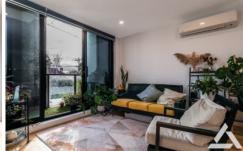

## 106/28 Watson Grove Glen Huntly VIC

This beautifully presented apartment is definitely not one to be missed!

The apartment features open plan living and a spacious layout. Kitchen boasts stone benchtops, integrated stainless-steel appliances and dishwasher. The large lounge room flows from the kitchen to balcony, split-system heating and cooling and floor to ceiling windows. Each of the bedrooms are generous sized with built-in robes, the master with a private ensuite.