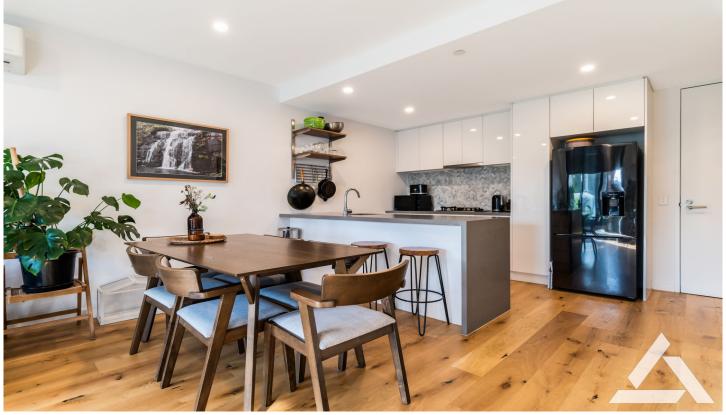

## 106/28 Watson Grove Glen Huntly VIC

This beautifully presented apartment is definitely not one to be missed!

The apartment features open plan living and a spacious layout. Kitchen boasts stone benchtops, integrated stainless-steel appliances and dishwasher. The large lounge room flows from the kitchen to balcony, split-system heating and cooling and floor to ceiling windows. Each of the bedrooms are generous sized with built-in robes, the master with a private ensuite.