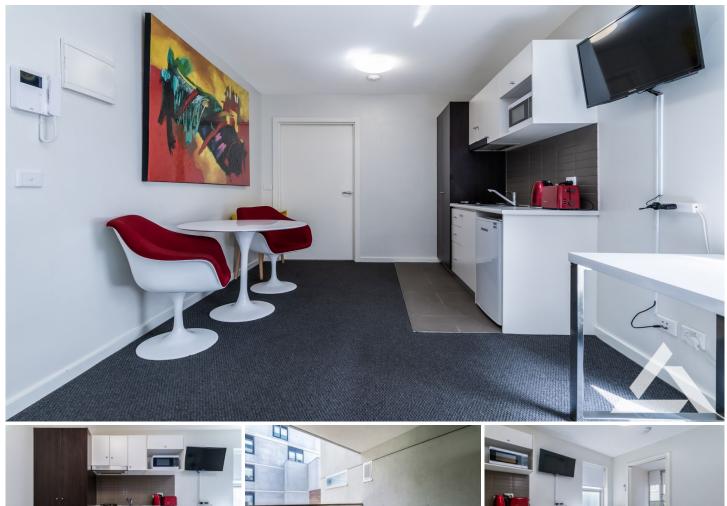

## 110/8 Porter Street Prahran VIC

With the largest floor plan in the building, this 1 bedroom apartment will not disappoint.

Located within a stones throw of Prahran's bustling restaurant strip on Chapel Street, the funky Greville Street Precinct and of course Prahran Market this apartment will amaze.

All you will need to do is unpack your bag and begin to explore. The apartment includes:

- Reverse Cycle Air Conditioner

- Fully Furnished with a double bed, work space and dining suite

- Free Water and Gas included in the rental

- Sparkling bathroom

- Fully fitted kitchen with microwave, fridge and two burner gas stove