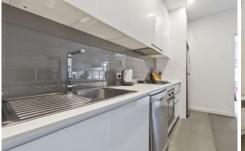

- ? Two carpeted bedrooms with built-in-robes
- ? Stylish bathroom complete with mirrored storage cupboard
- ? Open plan living and dining zone boasting comforting carpet
- ? Sleek kitchen showcasing crisp white cabinetry
- ? Stainless steel appliances; gas stove, oven and