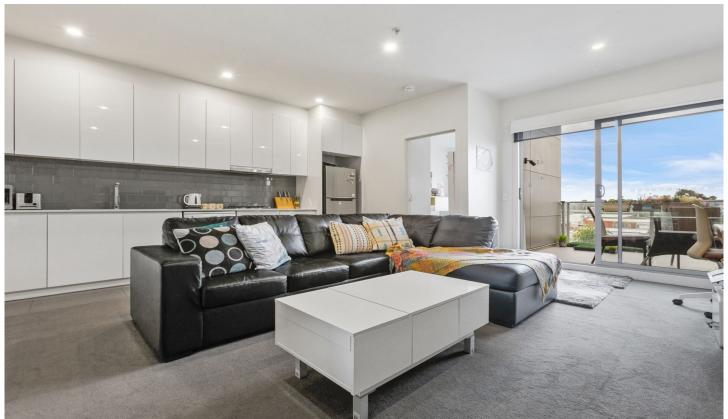

## 304/51 Buckley Street Noble Park VIC

Flaunting fresh modern appeal with fashionable features and a first-class lifestyle setting in the heart of Noble Park, this streamlined apartment is certain to be a winning attraction for first home buyers, couples or lifestyle savvy investors. Exhibiting an exceptional open plan ambience, the apartment provides an easy to enjoy layout that's streamlined and spills out onto a balcony where you can look out into the distance or relax whilst soaking up some fresh air.

- ? Two carpeted bedrooms with built-in-robes
- ? Stylish bathroom complete with mirrored storage cupboard
- ? Open plan living and dining zone boasting comforting carpet
- ? Sleek kitchen showcasing crisp white cabinetry
- ? Stainless steel appliances; gas stove, oven and