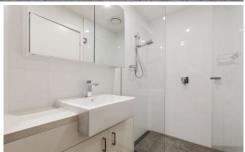

- ? Two carpeted bedrooms with built-in-robes
- ? Stylish bathroom complete with mirrored storage cupboard
- ? Open plan living and dining zone boasting comforting carpet
- ? Sleek kitchen showcasing crisp white cabinetry
- ? Stainless steel appliances; gas stove, oven and