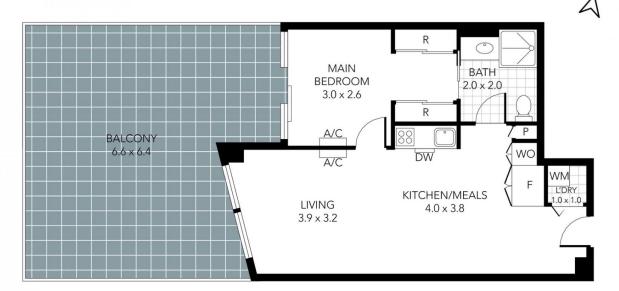

## 709/568 St Kilda Road Melbourne VIC

An entertaining extravaganza that blends open plan living with an oversized terrace, this Fender Katsalidis designed, Rhapsody apartment provides a stylish lifestyle with splendid views across Albert Park Lake. Composing of clean lines and quality finishes, the apartment opens to present a spacious dining zone and kitchen where floorboards deliver easy-cleaning appeal, while the light-filled living zone is comforted by carpet and looks out onto the indulgent entertaining terrace. Adding to the lifestyle appeal, you can work out no matter the weather thanks to the benefits of a fully equipped building gymnasium while on sunny days you can enjoy a daily run or stroll around Albert Park Lake. Nestled in a prized location, moments from Prahran Market, South Melbourne Market, Royal Botanic Gardens, transport options, Fawkner Park and the CBD.

1 🚐 1 🖺 1 🖨

Price : \$490,000 - \$530,000

Building Size: 56 sqm

**View**: https://www.innerrealestate.com.au/sale/

vic/inner-city/melbourne/residential/apart

ment/7579118

Jonathan Mallas +61 3 9804 5551

Anthony Cimino +61 3 9804 5551

CAR SPACE (NOT IN POSITION)

THIS PLAN IS NOT TO SCALE. MEASUREMENTS ARE INDICATIVE AND IN METRES. SITE PLAN REFLECTS APPROXIMATE POSITION OF BUILDINGS ON PROPERTY ONLY AND IS NOT AN ACCURATE REPRESENTATION OF VEGETATION AND OTHER EXTERNAL LANDSCAPE FEATURES. THIS PLAN SHOULD NOT BE RELIED UPON AND INTERESTED PARTIES SHOULD MAKE THEIR OWN ENQUIRIES.