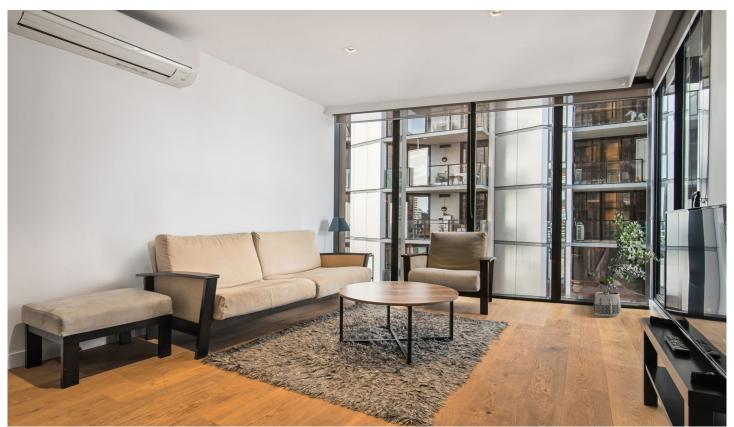

## 1415/677 La Trobe Street Docklands VIC

A marvel of chic contemporary design, low-maintenance luxury and iconic Docklands living, this stunning, light-filled apartment in the stylish M Docklands apartment complex offers a sleek interior and resort-style amenities to match its incredible address, just footsteps from Marvel Stadium.

- ? Designed by award-winning architects Elenberg Fraser
- ? Living and dining domain, illuminated by a wall of glass
- ? Sleek kitchen with waterfall stone benchtops
- ? Stainless steel appliances, including dishwasher
- ? Balcony with dual access to both the living zone and bedroom
- ? Bedroom benefitting from carpeting and mirrored built-in-robes
- ? Scandinavian styled bathroom featuring trendy timber finishes
- ? Euro laundry, split system heating/air con and intercom