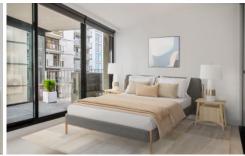

- ? Designed by award-winning architects Elenberg Fraser
- ? Living and dining domain, illuminated by a wall of glass
- ? Sleek kitchen with waterfall stone benchtops
- ? Stainless steel appliances, including dishwasher
- ? Balcony with dual access to both the living zone and bedroom
- ? Bedroom benefitting from carpeting and mirrored built-in-robes
- ? Scandinavian styled bathroom featuring trendy timber finishes
- ? Euro laundry, split system heating/air con and intercom