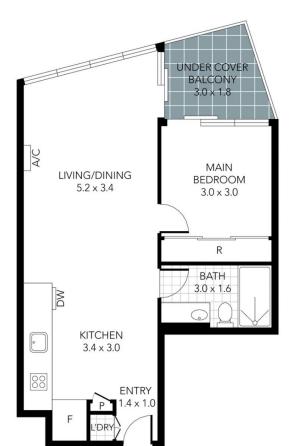

- ? Designed by award-winning architects Elenberg Fraser
- ? Living and dining domain, illuminated by a wall of glass
- ? Sleek kitchen with waterfall stone benchtops
- ? Stainless steel appliances, including dishwasher
- ? Balcony with dual access to both the living zone and bedroom
- ? Bedroom benefitting from carpeting and mirrored built-in-robes
- ? Scandinavian styled bathroom featuring trendy timber finishes
- ? Euro laundry, split system heating/air con and intercom

## 1 🛌 1 🟪

Price : \$370,000 Building Size : 52 sqm

View : https://www.innerrealestate.com.au/sale/ vic/inner-city/docklands/residential/apart

ment/7599319

Jonathan Mallas +61 3 9804 5551

Anthony Cimino +61 3 9804 5551

THIS PLAN IS NOT TO SCALE. MEASUREMENTS ARE INDICATIVE AND IN METRES. SITE PLAN REFLECTS APPROXIMATE POSITION OF BUILDINGS ON PROPERTY ONLY AND IS NOT AN ACCURATE REPRESENTATION OF VEGETATION AND OTHER EXTERNAL LANDSCAPE FEATURES. THIS PLAN SHOULD NOT BE RELIED UPON AND INTERESTED PARTIES SHOULD MAKE THEIR OWN ENQUIRIES.