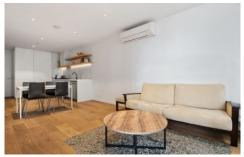

## 1415/677 La Trobe Street Docklands VIC

A marvel of chic contemporary design, low-maintenance luxury and iconic Docklands living, this stunning, light-filled apartment in the stylish M Docklands apartment complex offers a sleek interior and resort-style amenities to match its incredible address, just footsteps from Marvel Stadium.

- ? Designed by award-winning architects Elenberg Fraser
- ? Living and dining domain, illuminated by a wall of glass
- ? Sleek kitchen with waterfall stone benchtops
- ? Stainless steel appliances, including dishwasher
- ? Balcony with dual access to both the living zone and bedroom
- ? Bedroom benefitting from carpeting and mirrored built-in-robes
- ? Scandinavian styled bathroom featuring trendy timber finishes
- ? Euro laundry, split system heating/air con and intercom