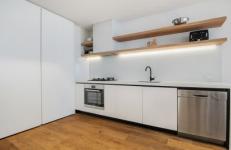

- ? Designed by award-winning architects Elenberg Fraser
- ? Living and dining domain, illuminated by a wall of glass
- ? Sleek kitchen with waterfall stone benchtops
- ? Stainless steel appliances, including dishwasher
- ? Balcony with dual access to both the living zone and bedroom
- ? Bedroom benefitting from carpeting and mirrored built-in-robes
- ? Scandinavian styled bathroom featuring trendy timber finishes
- ? Euro laundry, split system heating/air con and intercom