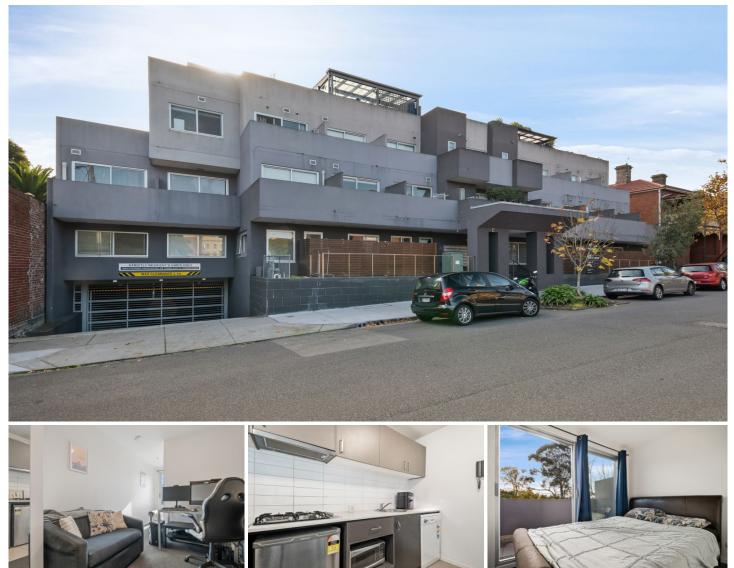

## 67/29 Lynch Street Hawthorn VIC

An exciting investment opportunity or entry into the property market, these smartly configured apartments allow you to match lifestyle living with a magnificent location only footsteps from Glenferrie Rd shops, trains and Swinburne Uni. Similarly styled, the two apartments invite you to take your pick with the interior layouts benefitting from a separation wall between the bedroom and open plan living, dining and kitchen.

? Bedroom with privacy wall

? Functional kitchen with stone benchtop, gas stove and dishwasher

- ? Open plan living and dining domain
- ? Bathroom benefitting from a shower, vanity and toilet
- ? Delightful balcony for relaxing outdoors
- ? On the doorstep of Glenferrie Road shopping strip
- ? Meters from Glenferrie Station and Swinburne Uni

## 1 🎮 1 🚝

**Price** : \$160,000 - \$170,000

View : https://www.innerrealestate.com.au/sale/vic/east/ hawthorn/residential/apartment/7599480

Jonathan Mallas +61 3 9804 5551

Anthony Cimino +61 3 9804 5551

THIS PLAN IS NOT TO SCALE. MEASUREMENTS ARE INDICATIVE AND IN METRES. SITE PLAN REFLECTS APPROXIMATE POSITION OF BUILDINGS ON PROPERTY ONLY AND IS NOT AN ACCURATE REPRESENTATION OF VEGETATION AND OTHER EXTERNAL LANDSCAPE FEATURES. THIS PLAN SHOULD NOT BE RELIED UPON AND INTERESTED PARTIES SHOULD MAKE THEIR OWN ENQUIRES.