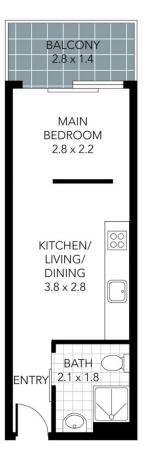

## 1 🎮 1 🚝

**Price** : \$160,000 - \$170,000

View : https://www.innerrealestate.com.au/sale/vic/east/ hawthorn/residential/apartment/7599480

Jonathan Mallas +61 3 9804 5551

Anthony Cimino +61 3 9804 5551

THIS PLAN IS NOT TO SCALE. MEASUREMENTS ARE INDICATIVE AND IN METRES. SITE PLAN REFLECTS APPROXIMATE POSITION OF BUILDINGS ON PROPERTY ONLY AND IS NOT AN ACCURATE REPRESENTATION OF VEGETATION AND OTHER EXTERNAL LANDSCAPE FEATURES. THIS PLAN SHOULD NOT BE RELIED UPON AND INTERESTED PARTIES SHOULD MAKE THEIR OWN ENQUIRES.

floorpik by scandipik

N A