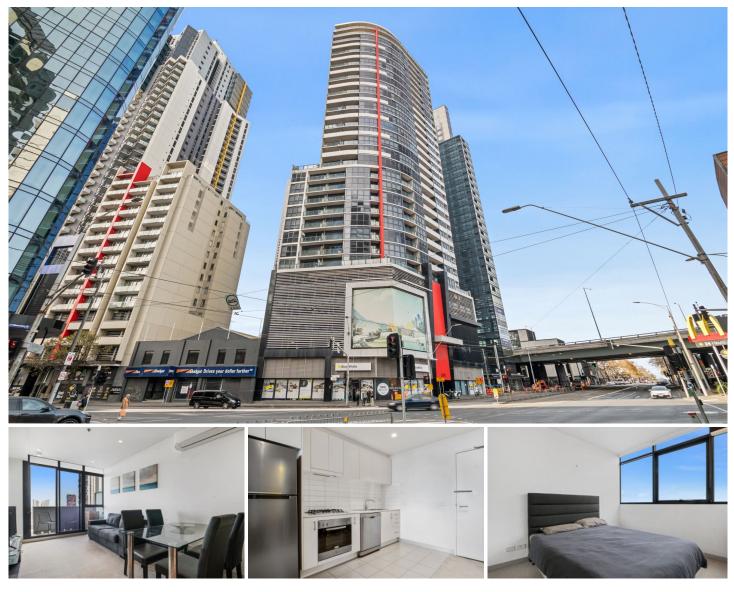

## 2103/109 Clarendon Street Southbank VIC

Outgoings Owners Corporation \$4,748 pa Council Rates \$971 pa Water Rates \$650 pa

Immerse yourself in Southbank style and blue-water bay views with the offering of this sophisticated 21st floor apartment, situated in the highly sought-after 109 Clarendon building. Ensuring an exceptional lifestyle, the apartment boasts superior resort-inspired building facilities, including a fully equipped gymnasium, entertainment and meeting rooms plus a business centre. While a short stroll outside will connect you with Melbourne's premier attractions, including a seemingly endless selection of restaurants and bars, Clarendon Street shops, South Melbourne Market, South Wharf Promenade, Crown Entertainment Complex, Southern Cross Station and city

2 🛤 1 🚔 1 🚘

Price Building Size : 57 sqm View

: \$ 410,000

ment/7646276

: https://www.innerrealestate.com.au/sale/ vic/inner-city/southbank/residential/apart

Anthony Cimino +61 3 9804 5551

Jonathan Mallas +61 3 9804 5551