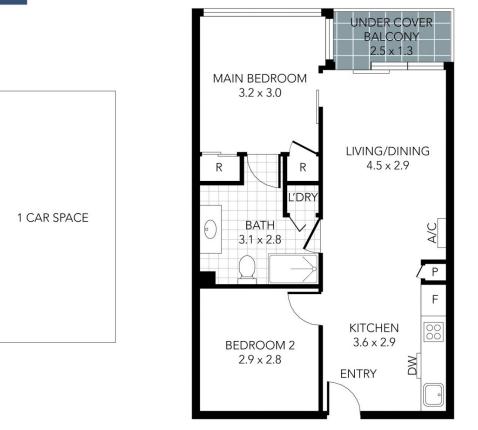

https://www.innerrealestate.com.au

THIS PLAN IS NOT TO SCALE. MEASUREMENTS ARE INDICATIVE AND IN METRES. SITE PLAN REFLECTS APPROXIMATE POSITION OF BUILDINGS ON PROPERTY ONLY AND IS NOT AN ACCURATE REPRESENTATION OF VEGETATION AND OTHER EXTERNAL LANDSCAPE FEATURES. THIS PLAN SHOULD NOT BE RELIED UPON AND INTERESTED PARTIES SHOULD MAKE THEIR OWN ENQUIRES.

floorpik by scandipik

 $\mathbb{P}^{\mathsf{N}}$