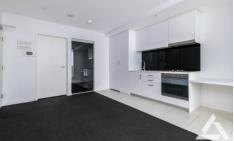

- ? Bedroom with wall-to-wall built-in-robe and ensuite
- ? Streamlined living zone adorned with carpet
- ? Kitchen and dining boasting a meals table and stainless steel appliances
- ? Floor-to-ceiling windows and sliding doors onto balcony