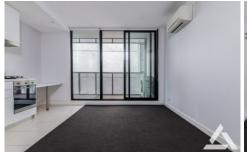

- ? Bedroom with wall-to-wall built-in-robe and ensuite
- ? Streamlined living zone adorned with carpet
- ? Kitchen and dining boasting a meals table and stainless steel appliances
- ? Floor-to-ceiling windows and sliding doors onto balcony