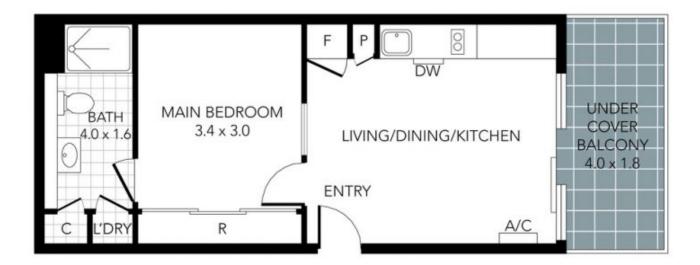

## 1109/601 Little Collins Street Melbourne VIC

Abuzz with vibrant lifestyle appeal and awash with stylish appointments, this cleverly designed apartment maximises space and presents the perfect city base with a streamlined indoor-outdoor ambience and privately positioned bedroom. Part of the Skylofts complex, the apartment is certain to tick all the right boxes for lifestyle savvy individuals with Southern Cross Stadium at your fingertips and easy foot access to Marvel Stadium, Melbourne Aquarium, Crown entertainment complex, Flagstaff Gardens and all the shopping and restaurant delights Melbourne has to offer.

- ? Bedroom with wall-to-wall built-in-robe and ensuite
- ? Streamlined living zone adorned with carpet
- ? Kitchen and dining boasting a meals table and stainless steel appliances
- ? Floor-to-ceiling windows and sliding doors onto balcony

THIS PLAN IS NOT TO SCALE. MEASUREMENTS ARE INDICATIVE AND IN METRES. SITE PLAN REFLECTS APPROXIMATE POSITION OF BUILDINGS ON PROPERTY ONLY AND IS NOT AN ACCURATE REPRESENTATION OF VEGETATION AND OTHER EXTERNAL LANDSCAPE REATURES. THIS PLAN SHOULD NOT BE RELIED UPON AND INTERESTED PARTIES SHOULD MAKE THERE OWN ENDIGHTES.