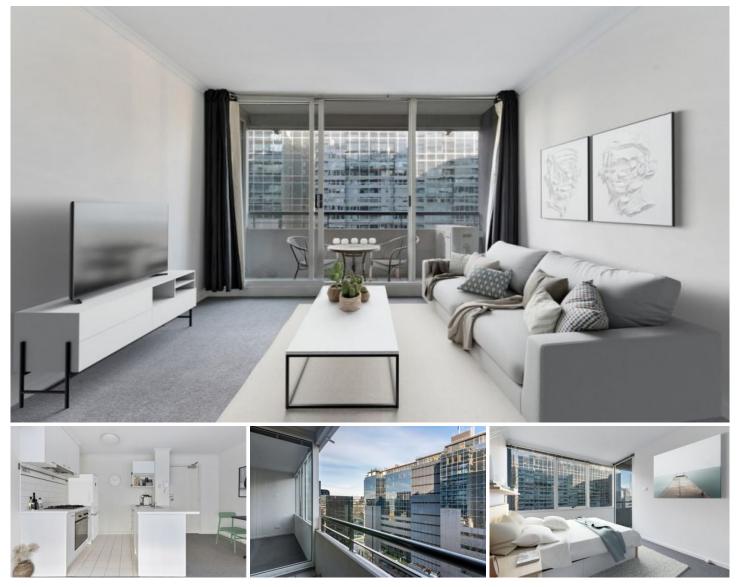

## 135/416 St Kilda Road Melbourne VIC

Positioned above one of Melbourne's finest boulevards and surrounded by a swathe of green open spaces, this City Condos apartment offers city living to adore.

Glide onto trams below, stroll around Albert Park Lake and run The Tan with ease, all mere metres away.

This modern 1-bedroom domain features a secure basement car park, open-plan living with air-conditioning and a covered balcony for unwinding in the fresh air.

The accommodation comprises a window-walled bedroom with a built-in robe, and an adjacent bathroom/laundry.

Stainless steel appliances, including a gas cooktop, adorn a neat kitchen.