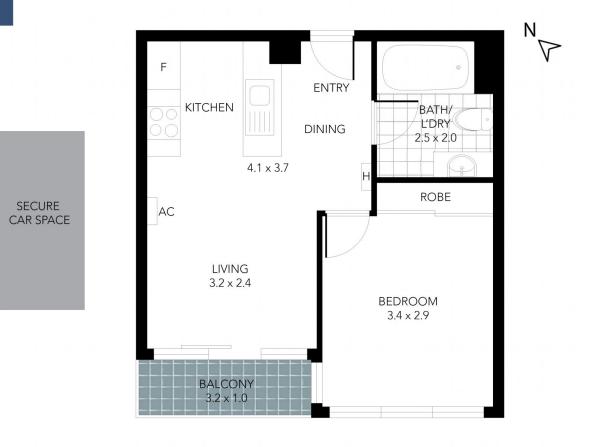

This modern 1-bedroom domain features a secure basement car park, open-plan living with air-conditioning and a covered balcony for unwinding in the fresh air.

The accommodation comprises a window-walled bedroom with a built-in robe, and an adjacent bathroom/laundry.

## 1 🎮 1 🚔 1 🚘

Price : \$379,000

View : https://www.innerrealestate.com.au/sale/vic/inner -city/melbourne/residential/apartment/7688966

Anthony Cimino +61 3 9804 5551

THIS FLOOR PLAN IS NOT TO SCALE. MEASUREMENTS ARE INDICATIVE AND IN METRES. VEGETATION IS PLACED FOR ILLUSTRATIVE PURPOSES ONLY. THIS PLAN SHOULD NOT BE RELIED UPON. INTERESTED PARTIES SHOULD MAKE THEIR OWN ENQUIRIES.