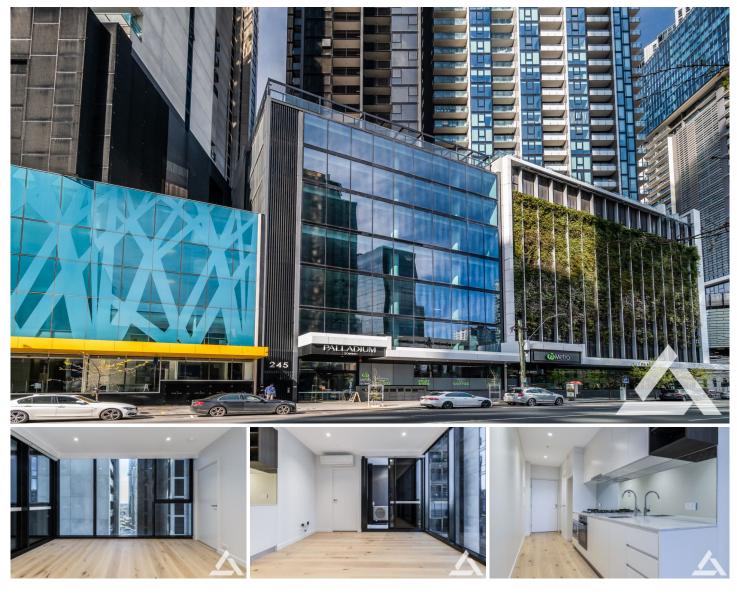

## 2504/245 City Road Southbank VIC

Displaying modern excellence, this impeccable Palladium Tower apartment delivers a high level of sophistication with first class finishes and a low-maintenance layout that's filled with natural light. Beyond the distinctive luxury, an exceptional lifestyle awaits on your doorstep, with riverside restaurants, Crown Entertainment Precinct and South Melbourne Markets all within a short walk. While everyday convenience is right at hand with Woolworths and trams at your front door.

? Master bedroom with study nook, mirrored built-in-robes and ensuite

? Spacious 2nd bedroom boasting study nook and built-in-robes

- ? Contemporary bathroom with toilet and Euro laundry
- ? Quality equipped kitchen with stone benchtops
- ? Living and dining zone boasting fashionable floorboards

## 2 🍋 2 📛 1 🚘

Price Building Size : 63.1 sqm View

: \$ 590,000

: https://www.innerrealestate.com.au/sale/ vic/inner-city/southbank/residential/apart ment/7720145

Anthony Cimino +61 3 9804 5551

Jonathan Mallas +61 3 9804 5551