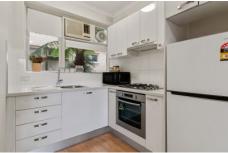

- ? Master bedroom with his/her robes
- ? Stylishly appointed ensuite
- ? Open plan living and dining boasting modern flooring
- ? Neat, contemporary kitchen
- ? Stainless steel appliances including oven and gas stove
- ? Large windows oriented to draw in natural light
- ? Designated parking space
- ? Steps from trams and only a short stroll to Windsor