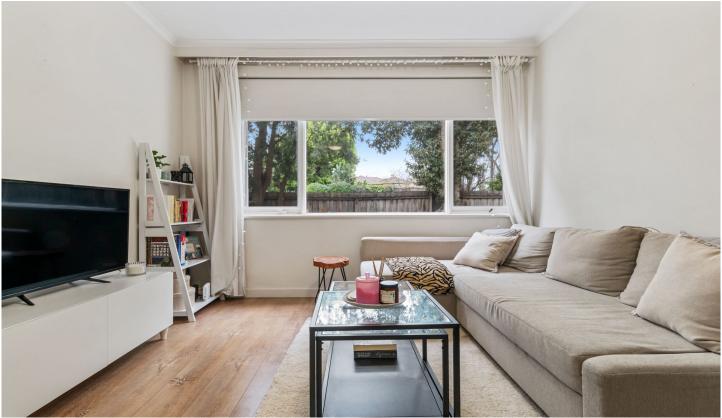

## 19/6 Williams Road Prahran VIC

Bathed in natural light to create an uplifting lifestyle, this neatly presented and tastefully detailed apartment provides the perfect setting to start out or invest with comfortable dimensions and convenient placement. Well-designed throughout, the apartment maximises space with no hallways and an easy connection between the open plan living and dining area and the robed bedroom where you can rest easy at the end of the day.

- ? Master bedroom with his/her robes
- ? Stylishly appointed ensuite
- ? Open plan living and dining boasting modern flooring
- ? Neat, contemporary kitchen
- ? Stainless steel appliances including oven and gas stove
- ? Large windows oriented to draw in natural light
- ? Designated parking space
- ? Steps from trams and only a short stroll to Windsor