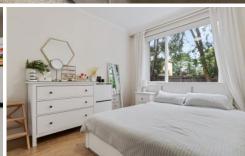

- ? Master bedroom with his/her robes
- ? Stylishly appointed ensuite
- ? Open plan living and dining boasting modern flooring
- ? Neat, contemporary kitchen
- ? Stainless steel appliances including oven and gas stove
- ? Large windows oriented to draw in natural light
- ? Designated parking space
- ? Steps from trams and only a short stroll to Windsor