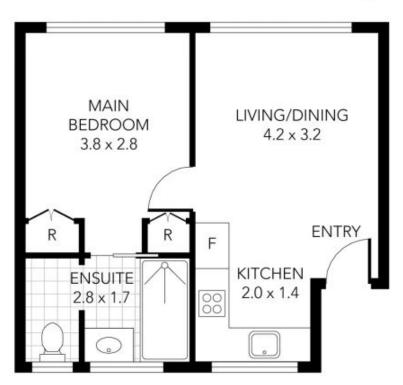

## 19/6 Williams Road Prahran VIC

Bathed in natural light to create an uplifting lifestyle, this neatly presented and tastefully detailed apartment provides the perfect setting to start out or invest with comfortable dimensions and convenient placement. Well-designed throughout, the apartment maximises space with no hallways and an easy connection between the open plan living and dining area and the robed bedroom where you can rest easy at the end of the day.

- ? Master bedroom with his/her robes
- ? Stylishly appointed ensuite
- ? Open plan living and dining boasting modern flooring
- ? Neat, contemporary kitchen
- ? Stainless steel appliances including oven and gas stove
- ? Large windows oriented to draw in natural light
- ? Designated parking space
- ? Steps from trams and only a short stroll to Windsor

## 1 🚐 1 🚍 1 🗬

**Price**: \$ 260,000

**View**: https://www.innerrealestate.com.au/sale/vic/inner-city/prahran/residential/apartment/7749002

Anthony Cimino +61 3 9804 5551

Jonathan Mallas 0477 006 125

THIS PLAN IS NOT TO SCALE. MEASUREMENTS ARE INDICATIVE AND IN METRES. SITE PLAN REPLECTS APPROXIMATE POSITION OF BUILDINGS ON PROPERTY ONLY AND IS NOT AN ACCURATE REPRESENTATION OF VEGETATION AND OTHER EXTERNAL LANDSCAPE FEATURES. THIS PLAN SHOULD NOT BE RELIED UPON AND INTERESTED PARTIES SHOULD MAKE THEIR OWN ENQUIRIES.