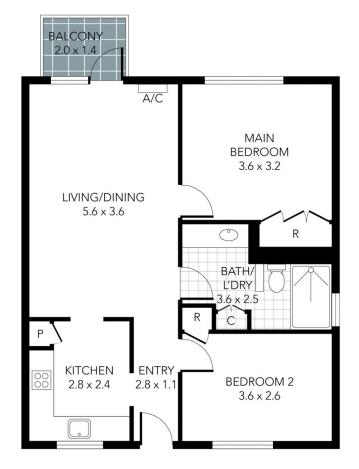

## 22/147 Curzon Street North Melbourne VIC

Fusing modern style with a fabulous lifestyle, this spacious apartment is certain to put you in a good mood with its open plan living and dining zone blessed with natural light and the separate kitchen ensuring all your cooking needs are easily met. Set to either side of the stylish bathroom, the two bedrooms take care of your accommodation requirements, while the location is simply superb and offers easy access to Royal Park, Melbourne Uni, Queen Victoria Market, Woolworths North Melbourne and the heart of the CBD.

- ? Two neatly presented bedrooms each with built-in-robes
- ? Central bathroom that's a statement of modern fashion
- ? Laundry facilities in bathroom
- ? Stylish kitchen with excellent bench and storage space
- ? Streamlined living and dining with contemporary flooring
- ? Delightful balcony with direct living room access

## 2 📭 1 🔓 1 🗬

**Price:** \$525,000

View: https://www.innerrealestate.com.au/sale/vic/inner

-city/north-melbourne/residential/apartment/7756

238

Jonathan Mallas 0477 006 125

Anthony Cimino +61 3 9804 5551

THIS PLAN IS NOT TO SCALE. MEASUREMENTS ARE INDICATIVE AND IN METRES. SITE PLAN REFLECTS APPROXIMATE POSITION OF BUILDINGS ON PROPERTY ONLY AND IS NOT AN ACCURATE REPRESENTATION OF VEGETATION AND OTHER EXTERNAL LANDSCAPE FEATURES. THIS PLAN SHOULD NOT BE RELIED UPON AND INTERESTED PARTIES SHOULD MAKE THEIR OWN ENQUIRIES.

floorpik by scandipik