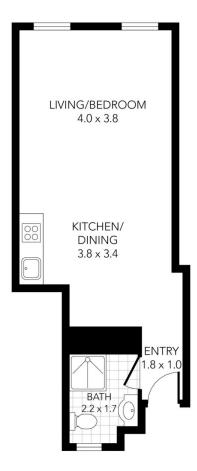

## 306/45 Victoria Parade Collingwood VIC

Promoting easy care convenience in a location that's sought-after for its easy access to Fitzroy Gardens, lifestyle attractions and universities, this superb studio apartment is set to excite lifestyle savvy individuals and investors alike. Smooth and sophistication with an open plan design, the layout incorporates a wonderfully flowing kitchen, living and bedroom domain that captures classic characteristics and balances them with the convenience of today.

- ? Contained within an attractive building
- ? Well-appointed kitchen set beside a dining area
- ? Stove top and oven
- ? Multi-functional living and bedroom zone
- ? Neat bathroom with shower, vanity and toilet
- ? Easy care flooring throughout
- ? Close to Melbourne Uni and RMIT
- ? Steps from Fitzroy Gardens, restaurants and shops

## 1 🕒 1 🖺

**Price**: \$ 220,000

**View**: https://www.innerrealestate.com.au/sale/vic/inner-city/collingwood/residential/apartment/7756489

Anthony Cimino +61 3 9804 5551

THIS PLAN IS NOT TO SCALE. MEASUREMENTS ARE INDICATIVE AND IN METRES. SITE PLAN REFLECTS APPROXIMATE POSITION OF BUILDINGS ON PROPERTY ONLY AND IS NOT AN ACCURATE REPRESENTATION OF VEGETATION AND OTHER EXTERNAL LANDSCAPE FEATURES. THIS PLAN SHOULD NOT BE RELIED UPON AND INTERESTED PARTIES SHOULD MAKE THEIR OWN ENQUIRIES.