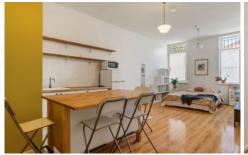

## 306/45 Victoria Parade Collingwood VIC

Promoting easy care convenience in a location that's sought-after for its easy access to Fitzroy Gardens, lifestyle attractions and universities, this superb studio apartment is set to excite lifestyle savvy individuals and investors alike. Smooth and sophistication with an open plan design, the layout incorporates a wonderfully flowing kitchen, living and bedroom domain that captures classic characteristics and balances them with the convenience of today.

- ? Contained within an attractive building
- ? Well-appointed kitchen set beside a dining area
- ? Stove top and oven
- ? Multi-functional living and bedroom zone
- ? Neat bathroom with shower, vanity and toilet
- ? Easy care flooring throughout
- ? Close to Melbourne Uni and RMIT
- ? Steps from Fitzroy Gardens, restaurants and shops