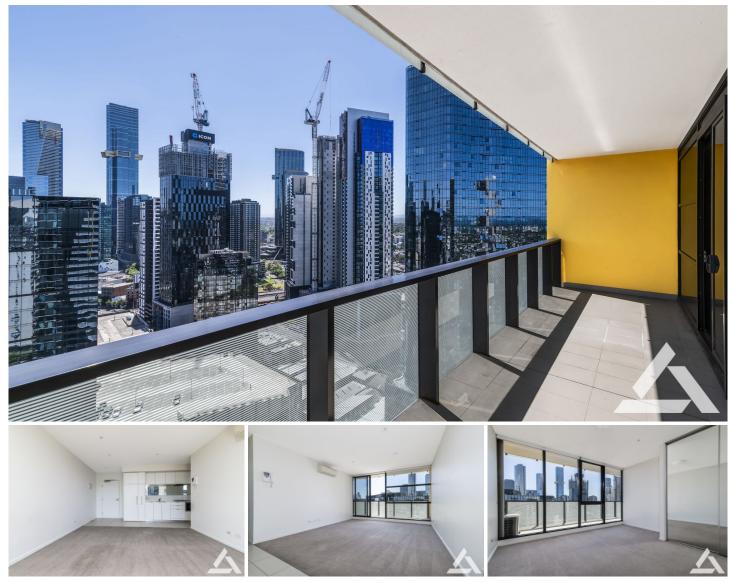

## 2904/50 Haig Street Southbank VIC

A fusion of modern style in the 'Tiara' building, this contemporary lifestyle abode confirms its appeal with incredible CBD views and admired placement just steps from the Crown Entertainment Complex and Southbank Promenade. Harmoniously designed to maximize space, the layout relishes an open plan ambience with the living, dining and kitchen seamlessly coexisting and extending onto a full-width balcony where you can relax at the end of the day.

? Master bedroom with wardrobe and large floor-to-ceiling windows

? Bathroom with shower, vanity and toilet

? Open plan living and dining adorned with floor-to-ceiling windows

? Contemporary kitchen boasting stainless steel appliances plus an integrated dishwasher

## 1 🛤 1 🚔 1 🚘

Price Building Size : 57 sqm View

: \$ 390,000

: https://www.innerrealestate.com.au/sale/ vic/inner-city/southbank/residential/apart ment/7790221

Anthony Cimino +61 3 9804 5551

Annalise Harvey +61 3 9804 5551