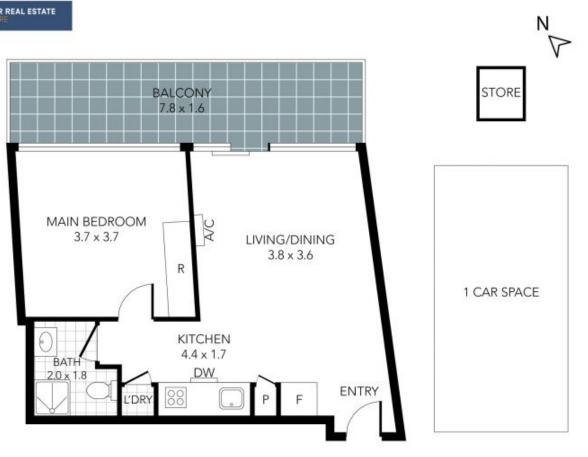

THIS PLAN IS NOT TO SCALE. MEASUREMENTS ARE INDICATIVE AND IN METRES. SITE PLAN REPLECTS APPROXIMATE POSITION OF BUILDINGS ON PROPERTY DNLY AND IS NOT AN ACCURATE REPRESENTATION OF VEGETATION AND OTHER EXTERNAL LANDSCAPE FEATURES. THIS PLAN SHOULD NOT BE RELIED UPON AND INTERESTED PARTIES SHOULD MAKE THEIR OWN ENQUIRES.

floorpik by scandipik