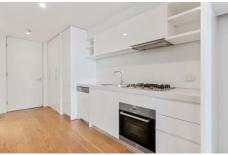

- ? Stunning 1-bedroom apartment in the boutique 'Luur' complex
- ? Master bedroom with mirrored built-in-robe
- ? Central bathroom with toilet and shower
- ? Sleek kitchen showcasing stone benchtops and glass splashbacks
- ? Stainless steel cooking appliances plus semi-integrated