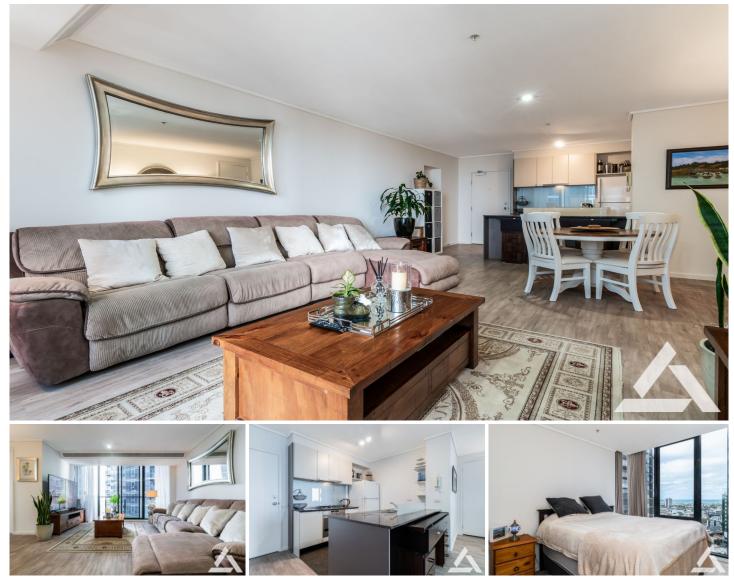

## 317/183 City Road Southbank VIC

If you are in need of some room to move, this spacious two bedroom apartment is sure to impress. Offering open plan living area, kitchen with gas cook top and stone benches, both bedrooms with windows and built in wardrobes, central bathrooms, European laundry, ducted heating & cooling.

Residents can enjoy resort-style access to a concierge, indoor pool, a fully equipped gym and a tennis court.

All within close proximity to Crown Casino, South Melbourne Market, transport, and Clarendon Street shops.