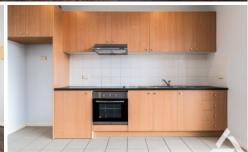

The property features a spacious lounge with a reverse cycle heating and cooling, adjourning kitchen with a top of the range cooking appliances and large fridge space. Generous sized bedroom with built in robes a bathroom with shower and bathtub and plenty of storage. Also features a large European Laundry.