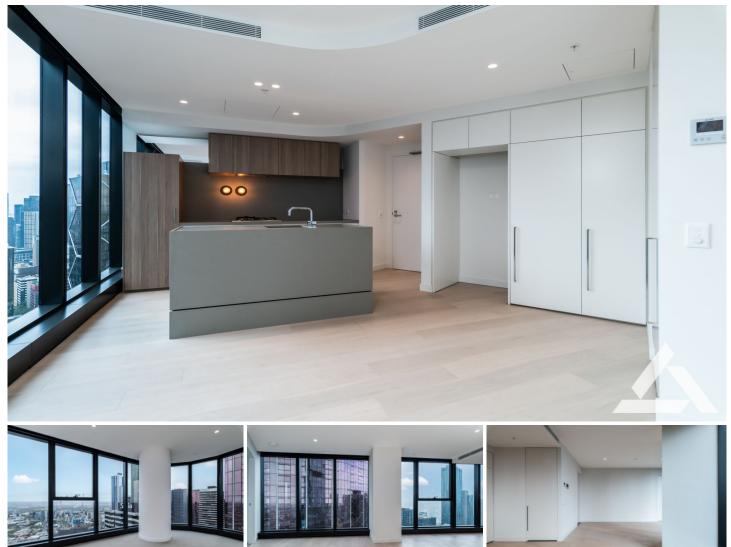

## 4705/157 A'beckett Street Melbourne VIC

With everything, you need in one of the world's most liveable cities.

Located on the corner of Queen Street and A'beckett St, residents of Queen's place will be in the heart of it all!

Accessibility to transportation such as (Flagstaff train station, Melbourne Central train station, and La Trobe Street trams) and Queen Victoria Market. 4 minutes walk to Melbourne Central Shopping (according to google maps), multiple restaurants either at your footsteps or within walking distances.

Queens Place offers amenities such as:

- ? Swimming pool
- ? Private dining rooms with caterer's kitchen
- ? Private cinema

View : https://www.innerrealestate.com.au/lease/vic/inne r-city/melbourne/residential/apartment/7835309