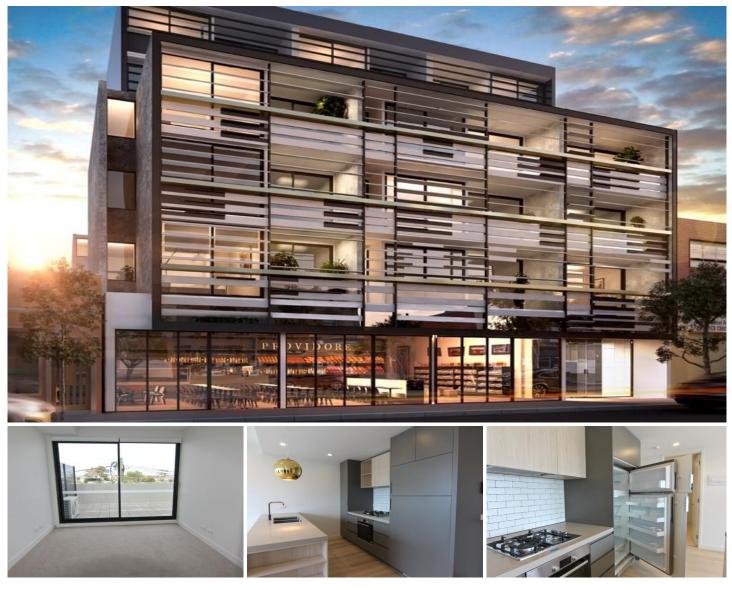

## 209/246 High Street Windsor VIC

Located on the 2nd floor facing onto the magnificent views of Melbourne this iconic light filled apartment offers a beautiful open plan living with split system heating and cooling. Natural timber flooring in living areas leading out to a large functional balcony, large modern kitchen, stone-topped benches and weathered brass tap wear with European appliances with built in fridge.

The apartment also includes in-built Bluetooth speakers for entertaining,

Car space (stacker) & storage cage located in the basement

With sprawling parks, the Prahran markets and Chapel Street's fashion precinct all within a few hundred meters walk of your front door, you're immersed in it all, The